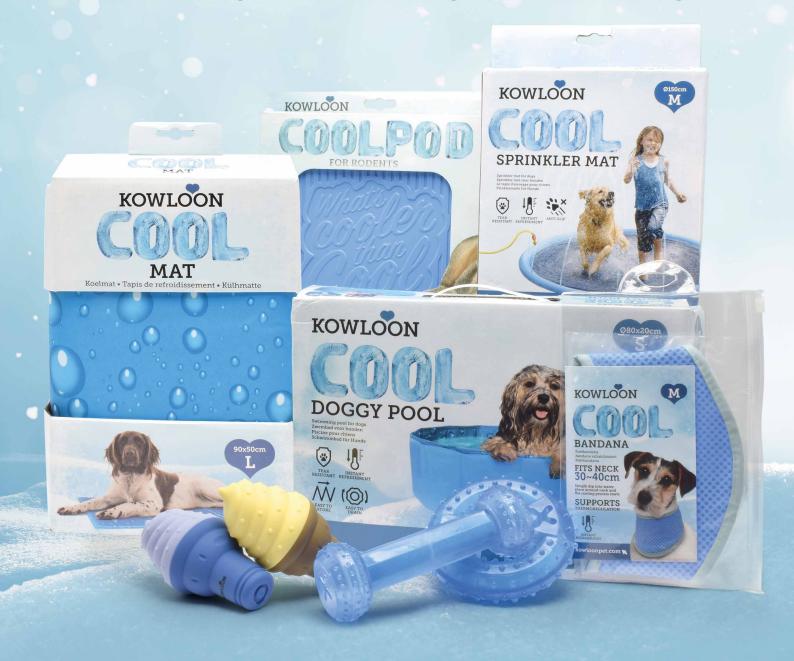

### kowloon Care+

Protect, train & care for your pets

### Poopbags 8 Holders

SUPER ABSORBENT

Training Pads
REGULAR & BABYPOWDER

Pads

Fast drying

Clean & dry paws

Locks-in moisture & odour

Non-woven tear resistant cover

Barrier tissue layer

Super Absorbent Polymer and pulp locks-in liquids

Barrier tissue layer

Leakproof PE plastic film