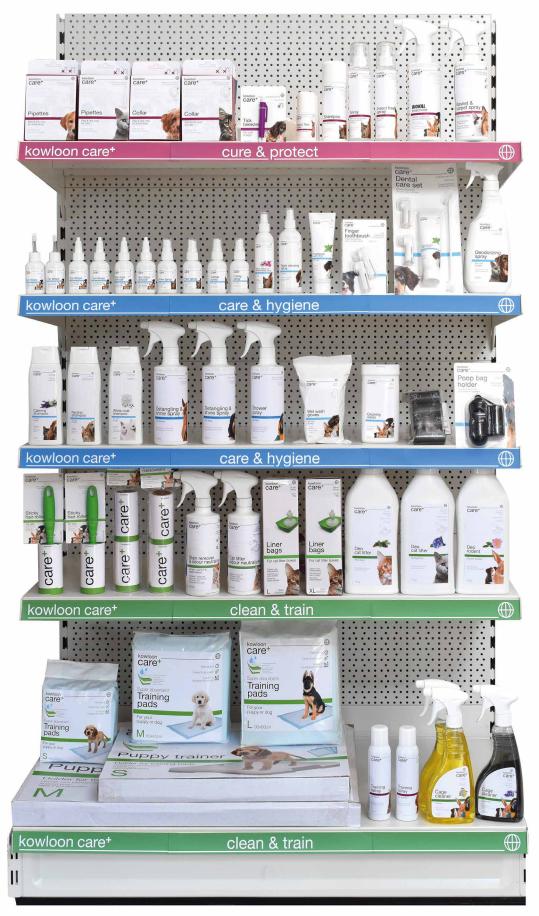

### kowloon Care+

Protect, train & care for your pets

### Poopbags 8 Holders

SUPER ABSORBENT

Training Pads
REGULAR & BABYPOWDER

Pads

Fast drying

Clean & dry paws

Locks-in moisture & odour

Non-woven tear resistant cover

Barrier tissue layer

Super Absorbent Polymer and pulp locks-in liquids

Barrier tissue layer

Leakproof PE plastic film