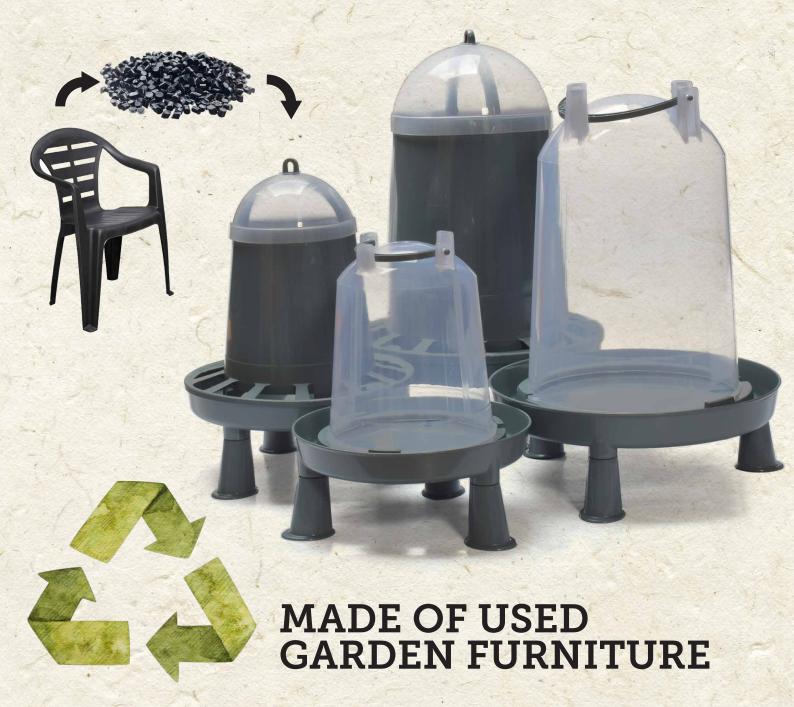

er absorbs moisture quickly, locks down smells and inhibits the development of bacteria.





**AVAILABLE IN 10 & 20 LITER** 



Super absorbent Antibacterial

deriat Ligitiweight









## SILICA

### CAT LITTER NEUTRAL OR SCENTED











### RECYCLED BIRD FEEDER

Made from recycled plastic and paper











#### METAL BIRDFEDERS







## 

BIRD HOUSES, FEEDERS INSECTHOTELS











**RODENT** 



**HORSE** 

#### EXTRUDED

#### **RODENT & HORSE SNACKS**

- With or without extra insect protein coating
- Tailer made compositions
- No animal protein
- Different sizes and shapes
- Long fibers Timothy Alfalfa





Timothy Hay Alfalafa Hay







## HAYROLLS

FOR SMALL ANIMALS









RODENT



## PETS PARK

WITH PROTECTIVE COVER







## RECYCLED

DRINKERS & FEEDERS FOR CHICKEN









# Daily Needs DESIGNED BY Chicken Coop

STUDIOSEGERS graphic interior productdesign

AND AWARDED BY



HENRY VAN DE VELDE AWARDS

OVAM ECODESIGN 2013 LABEL 2014 Daily Needs Modular Chicken Coop & Garden provides all the components you need to assemble housing for chickens and small pets, raised beds for vegetables, composting bin, and tool shed in a configuration of your choice. Developed with "social, ecological and economic relevance" in mind.









Daily Needs Modular Chicken Coop & Garden provides all the components you need to assemble housing for chickens and small pets, raised beds for vegetables, composting bin, and tool shed in a configuration of your choice. Developed with "social, ecological and economic relevance" in mind.

















CHICKEN COOP MODEL 01