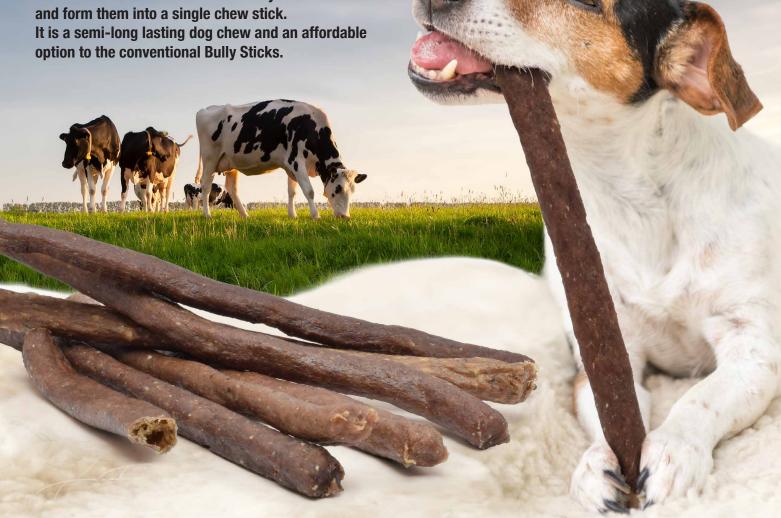

### BITISICS WITH PIZZLE MEAT

SINGLE PROTEIN SOURCE

GRAIN MADE IN FREE EU

Our Beef Sticks are made from pure fresh cuts of premium European beef head skin and beef pizzle meat and combine both of these tasty cuts of beef and form them into a single chew stick.