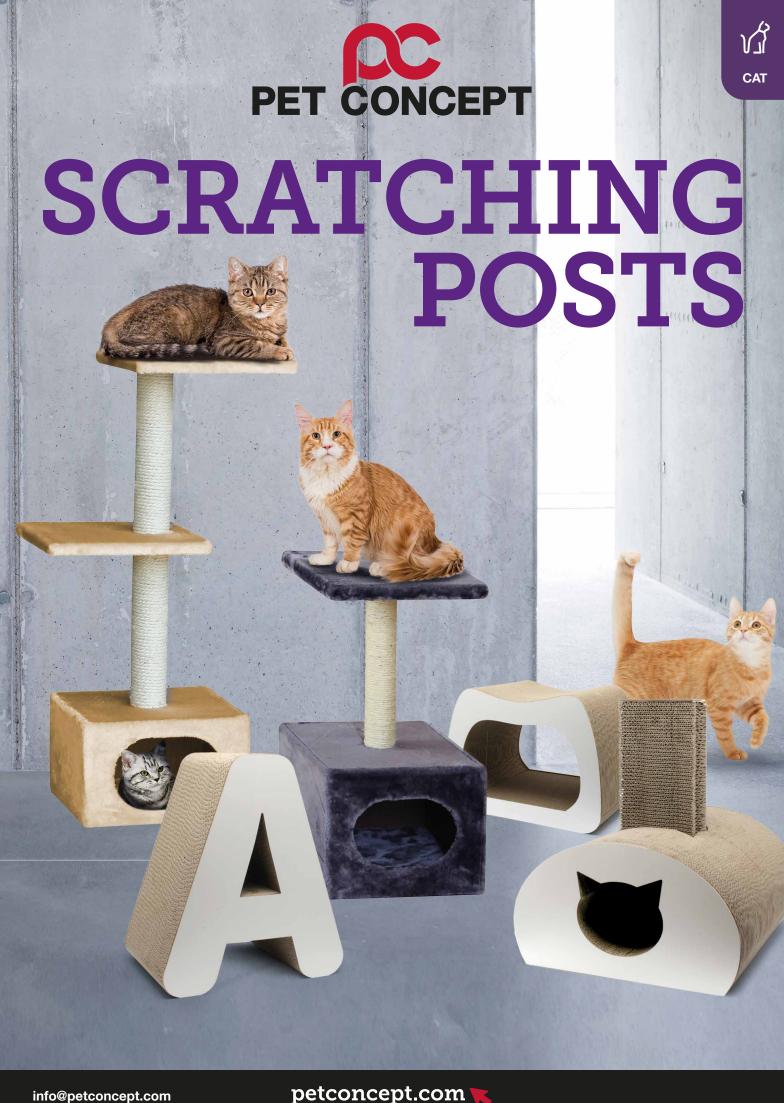

d is equipped with different reflectors so that you can move safely through traffic. Your dog can use the front entrance or the hatch and can be attached to the safety ring. The windows on the four sides are made of insect nets for good ventilation and a perfect view. The top can be opened for a comfortable sitting position and in case of rain the front can be closed with the rain cover. The Kowloon folding bike trailer is easy to store and (dis)assemble due to the guick-release wheels.





This pool is portable and easy to fill and empty. Made of extra tough PVC for lasting use. Anti-slippery bottom for dog safety. No inflation needed. Pool folds down completely for easy storage.





Available in

Ø 80cm

Ø 120cm Ø 160cm







### REFRESHMENT FOR ALL PETS













DOG

# RICARO









## CAT LITTER

The Pet Concept Active Carbon & Aloe Vera is a white, clumping cat litter. Carbon is an extremely powerful odor neutralizer that in contact with liquid will be naturally activated. Our litter has very high rate of absorbency, making the litter extremely efficient and clumping at the same time. At the very moment of contact with the liquid, the smell of aloe vera will be released.













Available in 5 & 12L Bag 6L Box





#### Cat Litter BABY POWDER







#### CLUMPING

#### GARDEN FRESH

#### CAT LITTER

Garden Fresh is our new premium clumping cat litter with a fresh willow scent.

It is made in Europe and available in 7 & 15 liter.







#### NATURAL CLUMPING CATLITTER

MADE FROM WHEAT AND WOOD













# HYGIENE NATURAL LIGHTWEIGHT CAT LITTER

The hygi