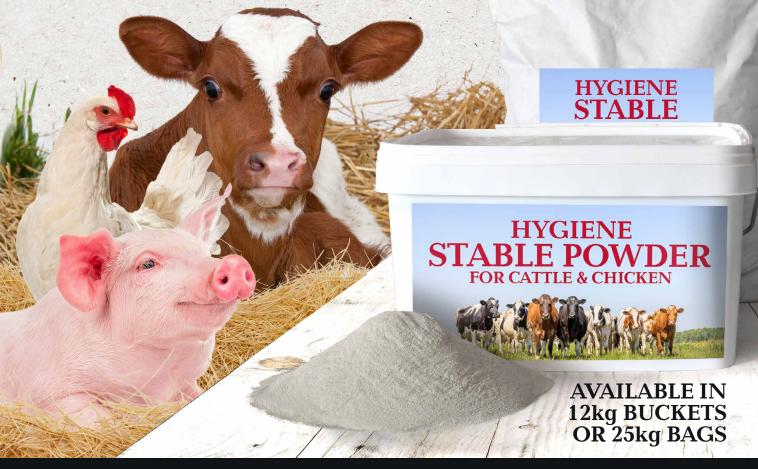

# HYGIENE STABLE POWDER FOR CATTLE & CHICKEN

Our Stable powder is a very soft, easy pourable, highly absorbent hygiene powder. Our powder has 4 key advantages

- It ensures a dry, hygienic and comfortable berth. Our stable powder reaches a high hygienic level based on natural (clay) minerals.
- The long-lasting hygienic effect is on a natural basis and, unlike biocides, works from the source, ant tackles the breeding ground of bacteria and fungi due to the high moisture absorption
- The powder encapsules ammonia and effectively counteracts the first ammonia evaporation in the boxes. The result is a fresher stable air, fewer flies, and less odor when spreading and processing the manure
- Our Stable powder does not contain lime and therefore does not cause any deterioration of teats and claws. The mix of (clay)
- · minerals has a strong nurturing effect on the skin, teats and claws
- It also increases the absorption capacity of soils, so that moisture and nutrients are longer capsulated.