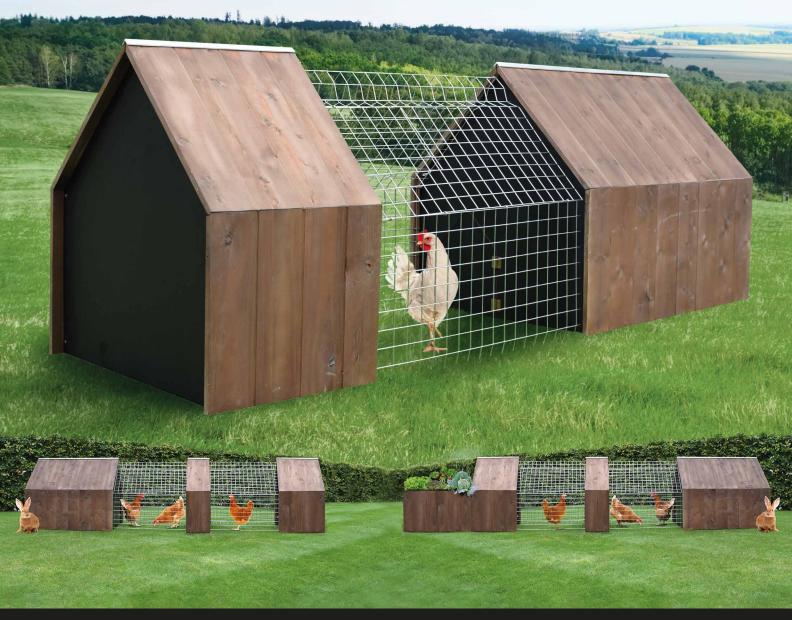

# Daily Needs DESIGNED BY Chicken Coop

STUDIOSEGERS graphic interior productdesign

AND AWARDED BY

HENRY VAN DE VELDE AWARDS

OVAM ECODESIGN 2013 LABEL 2014 Daily Needs Modular Chicken Coop & Garden provides all the components you need to assemble housing for chickens and small pets, raised beds for vegetables, composting bin, and tool shed in a configuration of your choice. Developed with "social, ecological and economic relevance" in mind.

Daily Needs Modular Chicken Coop & Garden provides all the components you need to assemble housing for chickens and small pets, raised beds for vegetables, composting bin, and tool shed in a configuration of your choice. Developed with "social, ecological and economic relevance" in mind.

CHICKEN COOP MODEL 01

CHICKEN COOP MODEL 02