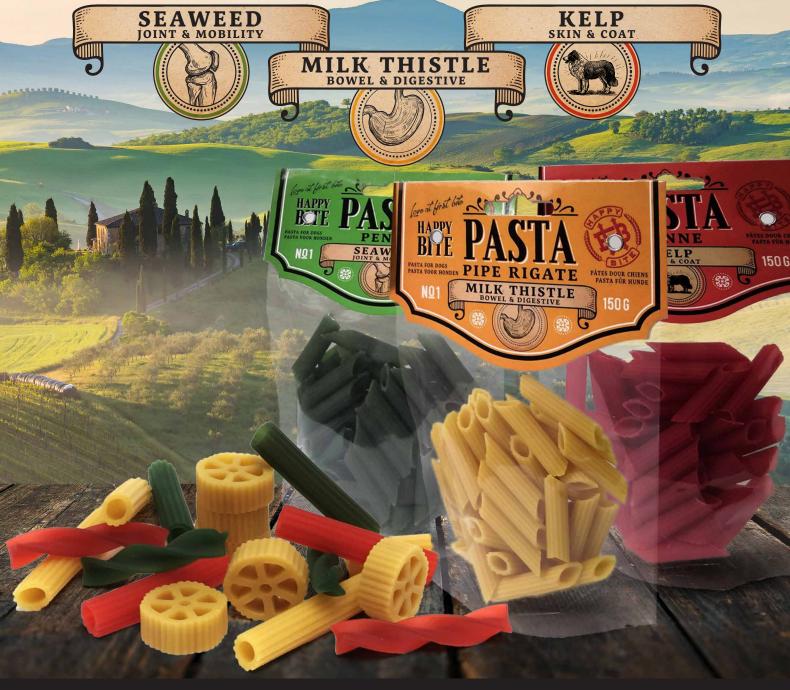

# PASTA

FOR DOGS

#### DETOX

Thistle, prebiotics and probiotics protect and stimulate the liver and kidney function. Milk thistle has been used in Europe for over 2000 years as a house remedy for liver disease. Due to the stimulation of the liver and kidney function, waste products are drained faster from the body.