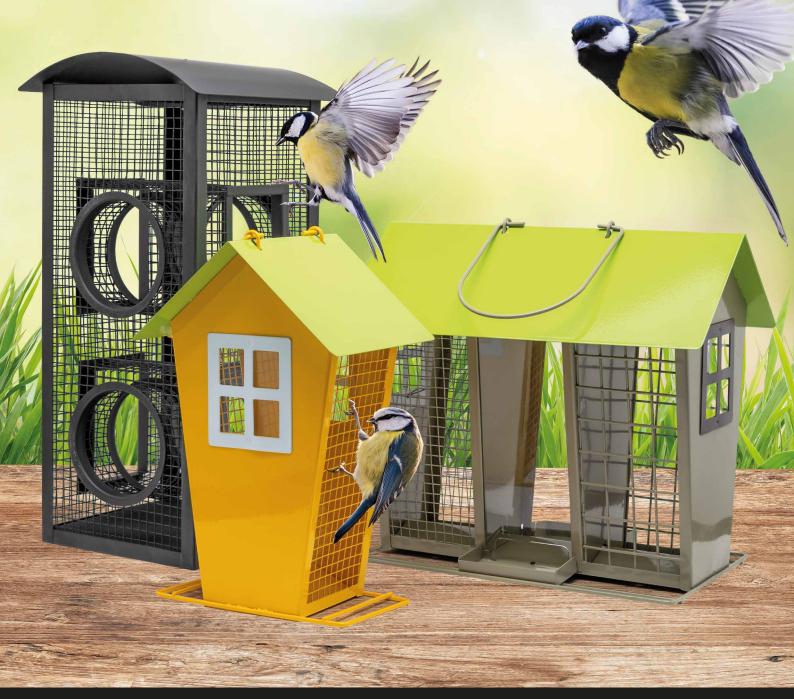

### RECYCLED BIRD FEEDER

Made from recycled plastic and paper

#### METAL BIRDFEDERS

## 

BIRD HOUSES, FEEDERS INSECTHOTELS

**RODENT** 

**HORSE** 