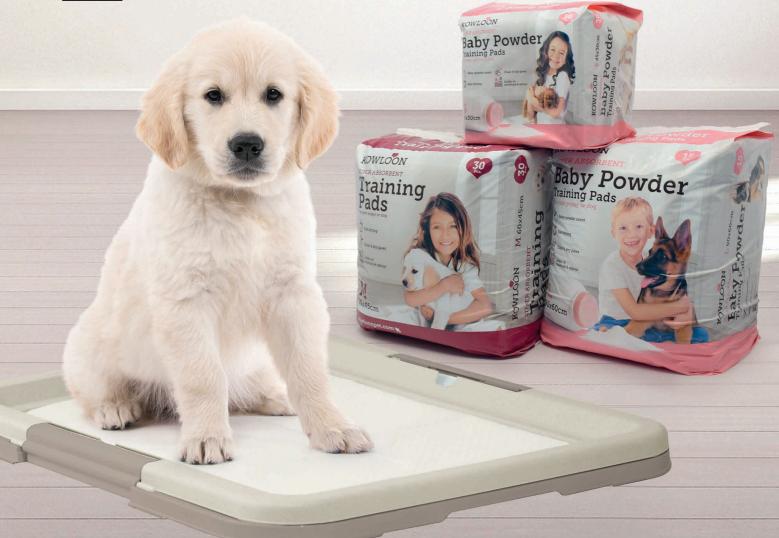

### Poopbags 8 Holders

SUPER ABSORBENT

Training Pads
REGULAR & BABYPOWDER

Pads

Fast drying

Clean & dry paws

Locks-in moisture & odour

Non-woven tear resistant cover

Barrier tissue layer

Super Absorbent Polymer and pulp locks-in liquids

Barrier tissue layer

Leakproof PE plastic film