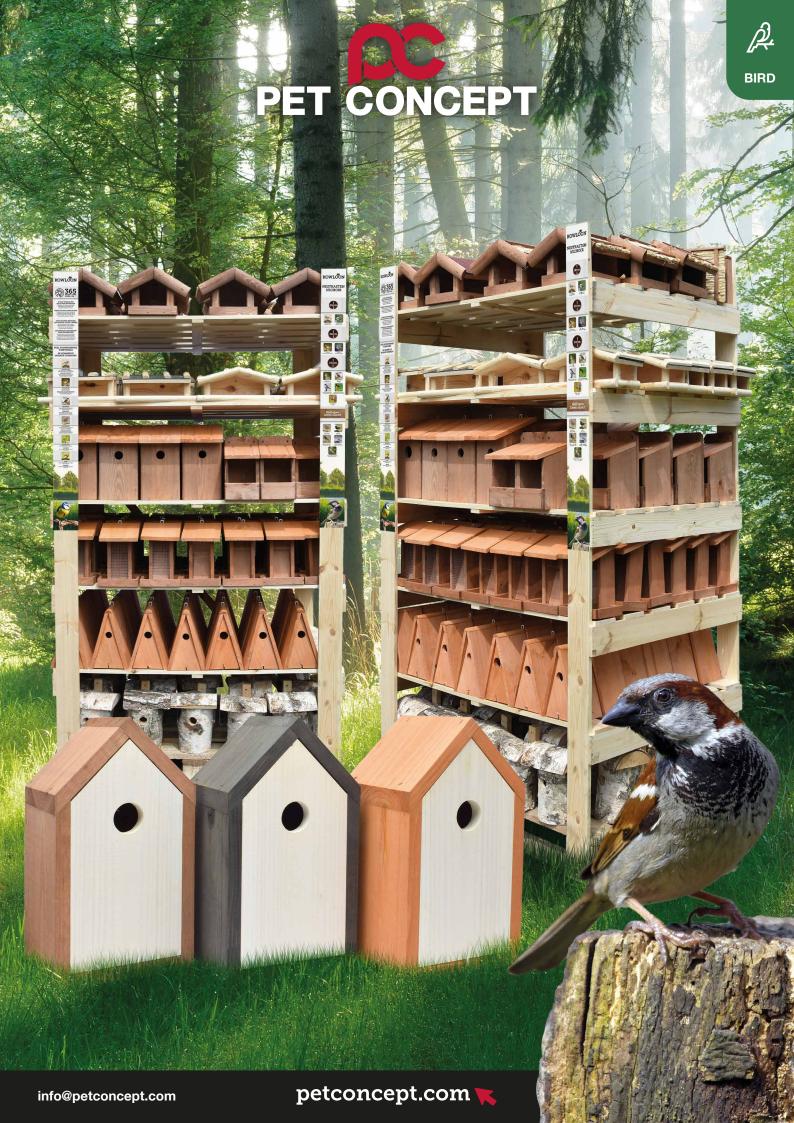

#### GARDEN FRESH

#### CAT LITTER

Garden Fresh is our new premium clumping cat litter with a fresh willow scent.

It is made in Europe and available in 7 & 15 liter.







#### NATURAL CLUMPING CATLITTER

MADE FROM WHEAT AND WOOD













# HYGIENE NATURAL LIGHTWEIGHT CAT LITTER

The hygiene natural lightweight cat litter is super absorbent and consists of natural, white mineral grains.

The cat litter absorbs moisture quickly, locks down smells and inhibits the development of bacteria.





**AVAILABLE IN 10 & 20 LITER** 



Super absorbent Antibacterial

deriat Ligitiweight









## SILICA

### CAT LITTER NEUTRAL OR SCENTED











### RECYCLED BIRD FEEDER

Made from recycled plastic and paper











#### METAL BIRDFEDERS







## 

BIRD HOUSES, FEEDERS INSECTHOTELS











**RODENT** 



**HORSE** 

#### EXTRUDED

#### **RODENT & HORSE SNACKS**

- With or without extra insect protein coating
- Tailer made compositions
- No animal protein
- Different sizes and shapes
- Long fibers Timothy Alfalfa





Timothy Hay Alfalafa Hay







## HAYROLLS

FOR SMALL ANIMALS









RODENT



## PETS PARK

WITH PROTECTIVE COVER







## RECYCLED

DRINKERS & FEEDERS FOR CHICKEN









# Daily Needs DESIGNED BY Chicken Coop

STUDIOSEGERS graphic interior productdesign

AND AWARDED BY



HENRY VAN DE VELDE AWARDS

OVAM ECODESIGN 2013 LABEL 2014 Daily Needs Modular Chicken Coop & Garden provides all the components you need to assemble housing for chickens and small pets, raised beds for vegetables, composting bin, and tool shed in a configuration of your choice.