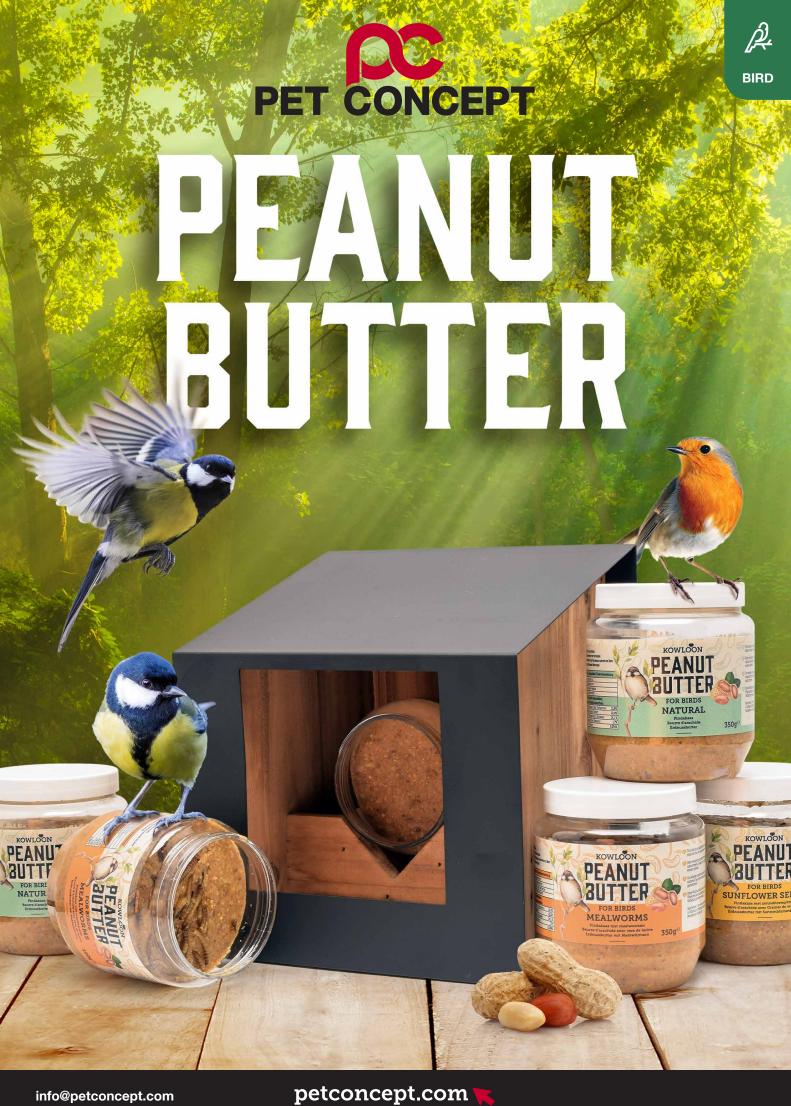

ble in 5 & 12L Bag 6L Box





#### Cat Litter BABY POWDER







#### CLUMPING

#### GARDEN FRESH

#### CAT LITTER

Garden Fresh is our new premium clumping cat litter with a fresh willow scent.

It is made in Europe and available in 7 & 15 liter.







#### NATURAL CLUMPING CATLITTER

MADE FROM WHEAT AND WOOD













# HYGIENE NATURAL LIGHTWEIGHT CAT LITTER

The hygiene natural lightweight cat litter is super absorbent and consists of natural, white mineral grains.

The cat litter absorbs moisture quickly, locks down smells and inhibits the development of bacteria.





**AVAILABLE IN 10 & 20 LITER** 



Super absorbent Antibacterial

deriat Ligitiweight









## SILICA

### CAT LITTER NEUTRAL OR SCENTED











### RECYCLED BIRD FEEDER

Made from recycled plastic and paper











#### METAL BIRDFEDERS







## 

BIRD HOUSES, FEEDERS INSECTHOTELS











**RODENT** 



**HORSE** 

#### EXTRUDED

#### **RODENT & HORSE SNACKS**

- With or without extra insect protein coating
- Tailer made compositions
- No animal protein
- Different sizes and shapes
- Long fibers Timothy Alfalfa





Timothy Hay Alfalafa Hay







## HAYROLLS

FOR SMALL ANIMALS









RODENT



## PETS PARK

WITH PROTECTIVE COVER







## RECYCLED

DRINKERS & FEEDERS FOR CHICKEN









# Daily Needs DESIGNED BY Chicken Coop

STUDIOSEGERS graphic interior productdesign

AND AWARDED BY



HENRY VAN DE VELDE AWARDS

OVAM ECODESIGN 2013 LABEL 2014 Daily Needs Modular Chicken Coop & Garden provides all the components you need to assemble housing for chickens and small pets, raised beds