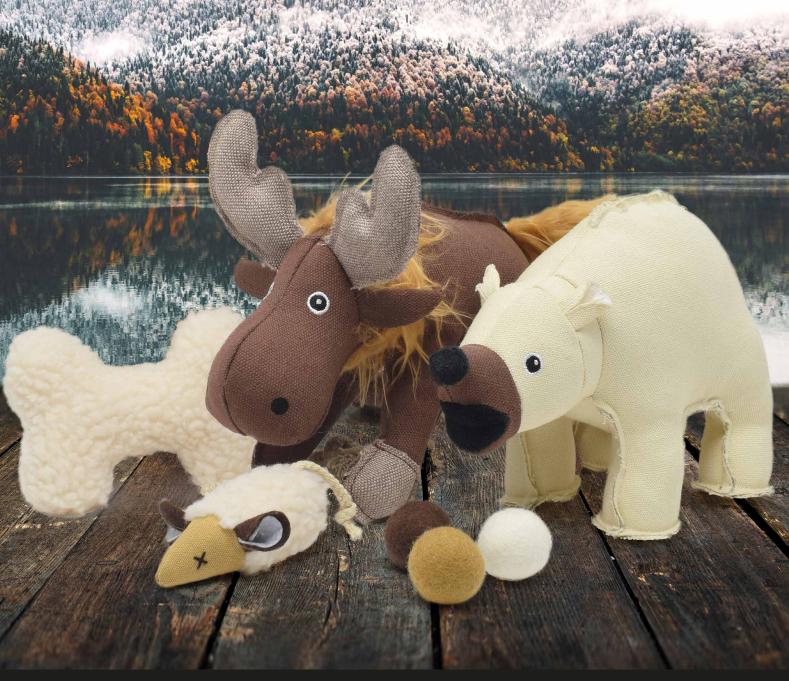

# NTUROUS TOYS

√ √ CAT

# TOYS FOR CATS & DOGS

### PET CONCEPT

# Squeaky, throw & fetch toys

Our sports balls are exclusive Pet Concept products in Europe. Made out of durable TPR & Foam TPR. With a handle that makes playing even more fun. The ball has a squeaker and because of its shape it makes unpredictable bounces. Perfect for a game of fetch, bounce, kick and interactive playtime, your dog will be the star of the game.