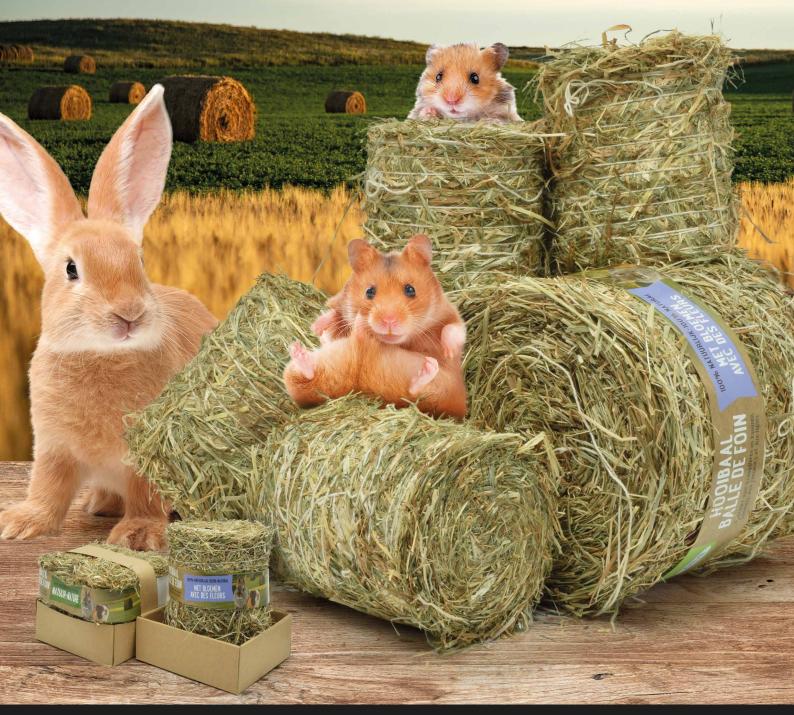

ral lightweight cat litter is super absorbent and consists of natural, white mineral grains.

The cat litter absorbs moisture quickly, locks down smells and inhibits the development of bacteria.





**AVAILABLE IN 10 & 20 LITER** 



Super absorbent Antibacterial

deriat Ligitiweight









## SILICA

### CAT LITTER NEUTRAL OR SCENTED











### RECYCLED BIRD FEEDER

Made from recycled plastic and paper











#### METAL BIRDFEDERS







## 

BIRD HOUSES, FEEDERS INSECTHOTELS











**RODENT** 



**HORSE** 

#### EXTRUDED

#### **RODENT & HORSE SNACKS**

- With or without extra insect protein coating
- Tailer made compositions
- No animal protein
- Different sizes and shapes
- Long fibers Timothy Alfalfa





Timothy Hay Alfalafa Hay







## HAYROLLS

FOR SMALL ANIMALS









RODENT



## PETS PARK

WITH PROTECTIVE COVER







## RECYCLED

DRINKERS & FEEDERS FOR CHICKEN









# Daily Needs DESIGNED BY Chicken Coop

STUDIOSEGERS graphic interior productdesign

AND AWARDED BY



HENRY VAN DE VELDE AWARDS

OVAM ECODESIGN 2013 LABEL 2014 Daily Needs Modular Chicken Coop & Garden provides all the components you need to assemble housing for chickens and small pets, raised beds for vegetables, composting bin, and tool shed in a configuration of your choice. Developed with "social, ecological and economic relevance" in mind.









Daily Needs Modular Chicken Coop & Garden provides all the components you need to assemble housing for chickens and small pets, raised beds for vegetables, composting bin, and tool shed in a configuration of your choice. Develo