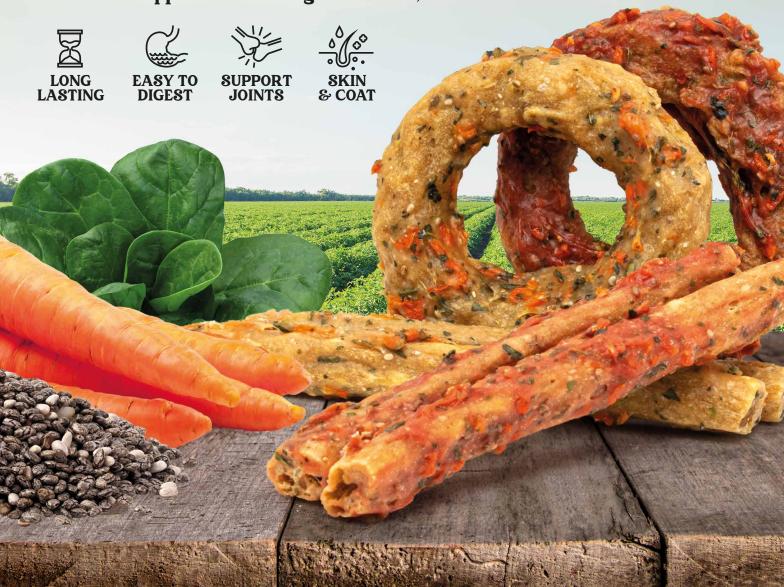

### **HIMALAYAN MILK SNACK**

LONG LASTING CHEWING STICK FOR DOGS

A natural dog treat based on an ancient recipe from the Himalaya mountains. Handcrafed using a traditional cheese making process, this hard cheese chew is a true dogs delight

A healthy snack with an irresistible taste!

DENTAL CARE
GLUTEN FREE &
LOW LACTOSE
LOW CALORIES

AVAILABLE IN 31-37g • 51-56g • 75-85g