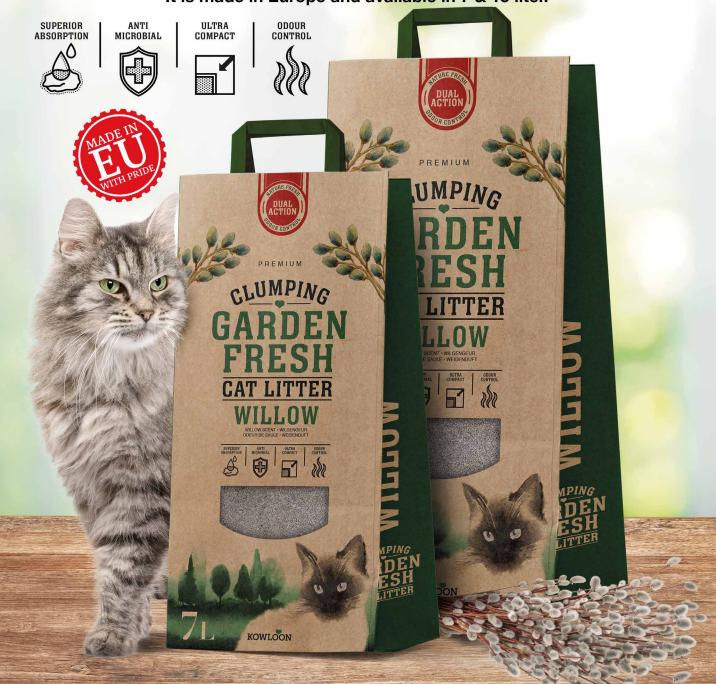

#### GARDEN FRESH

#### CAT LITTER

Garden Fresh is our new premium clumping cat litter with a fresh willow scent.

It is made in Europe and available in 7 & 15 liter.

Available in 5 & 12L Bag 6L Box