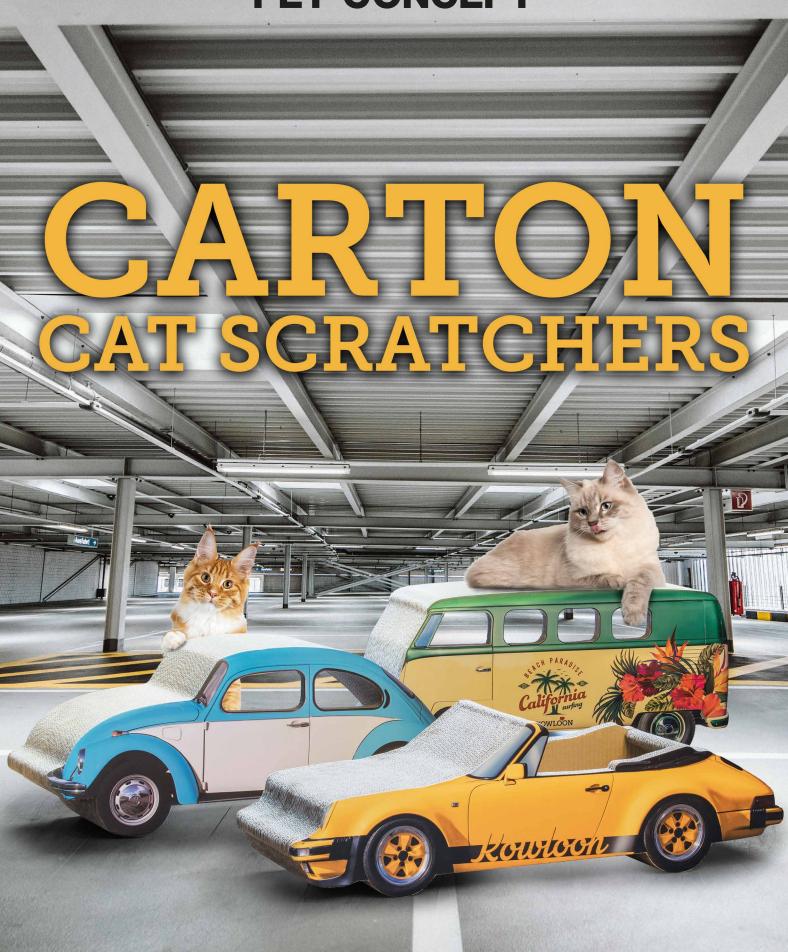

ater-repellent nylon and is equipped with different reflectors so that you can move safely through traffic. Your dog can use the front entrance or the hatch and can be attached to the safety ring. The windows on the four sides are made of insect nets for good ventilation and a perfect view. The top can be opened for a comfortable sitting position and in case of rain the front can be closed with the rain cover. The Kowloon folding bike trailer is easy to store and (dis)assemble due to the guick-release wheels.





This pool is portable and easy to fill and empty. Made of extra tough PVC for lasting use. Anti-slippery bottom for dog safety. No inflation needed. Pool folds down completely for easy storage.





Available in

Ø 80cm

Ø 120cm Ø 160cm







### REFRESHMENT FOR ALL PETS













DOG

# RICARO









## CAT LITTER

The Pet Concept Active Carbon & Aloe Vera is a white, clumping cat litter. Carbon is an extremely powerful odor neutralizer that in contact with liquid will be naturally activated. Our litter has very high rate of absorbency, making the litter extremely efficient and clumping at the same time. At the very moment of contact with the liquid, the smell of aloe vera will be released.













Available in 5 & 12L Bag 6L Box





#### Cat Litter BABY POWDER







#### CLUMPING

#### GARDEN FRESH

#### CAT LITTER

Garden Fresh is our new premium clumping cat litter with a fresh willow scent.

It is made in Europe and available in 7 & 15 liter.







#### NATURAL CLUMPING CATLITTER

MADE FROM WHEAT AND WOOD













# HYGIENE NATURAL LIGHTWEIG