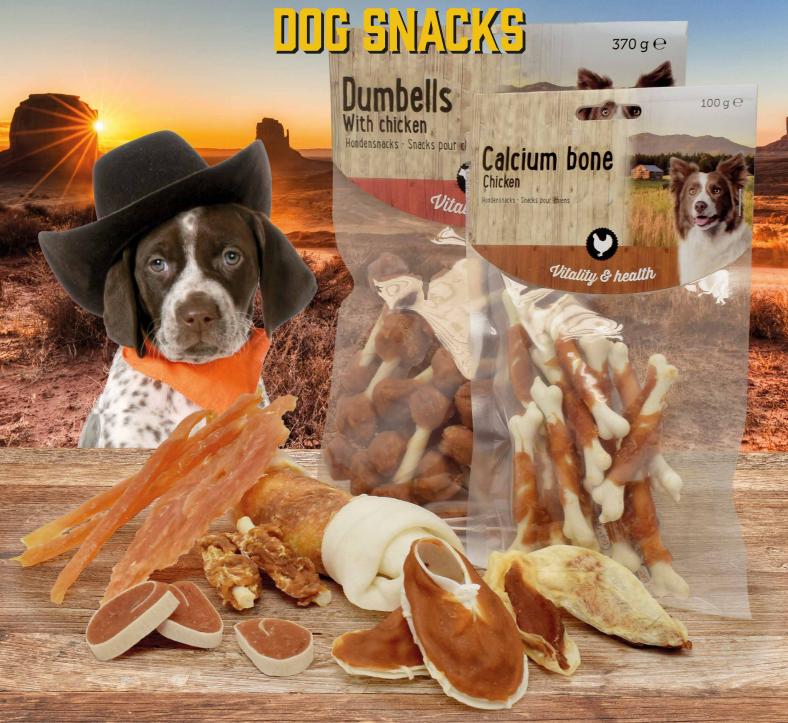

TRADITIONAL DOG SNACK

## 

100% MUSCLE MEAT SNACKS

### AVAILABLE IN 10 VARIETIES

TRADITIONAL DOG SNACK