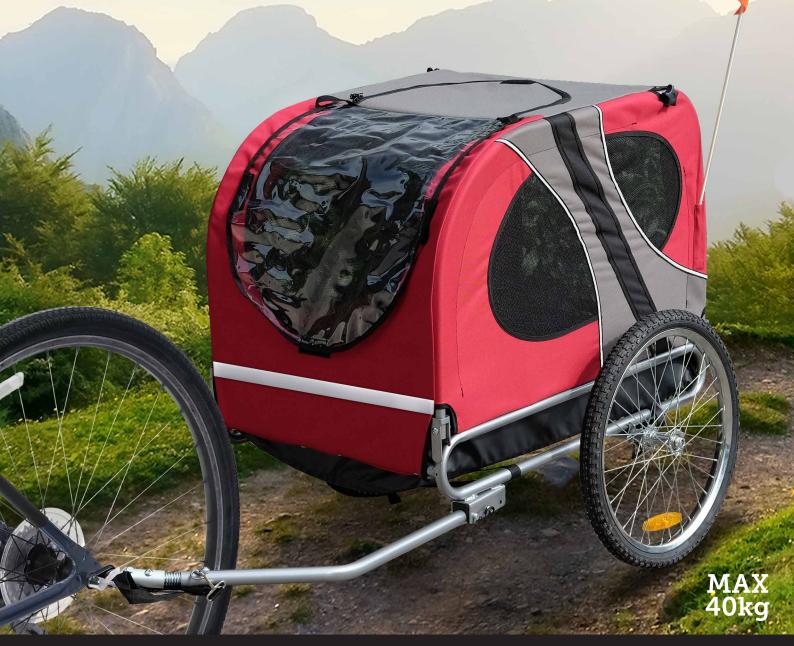

## PETVENTURE DOG TRAILER

The Kowloon pet trailer is the perfect means of transport to get out with your dog. The pet trailer is made of sturdy and water-repellent nylon and is equipped with different reflectors so that you can move safely through traffic. Your dog can use the front entrance or the hatch and can be attached to the safety ring. The windows on the four sides are made of insect nets for good ventilation and a perfect view. The top can be opened for a comfortable sitting position and in case of rain the front can be closed with the rain cover. The Kowloon folding bike trailer is easy to store and (dis)assemble due to the guick-release wheels.