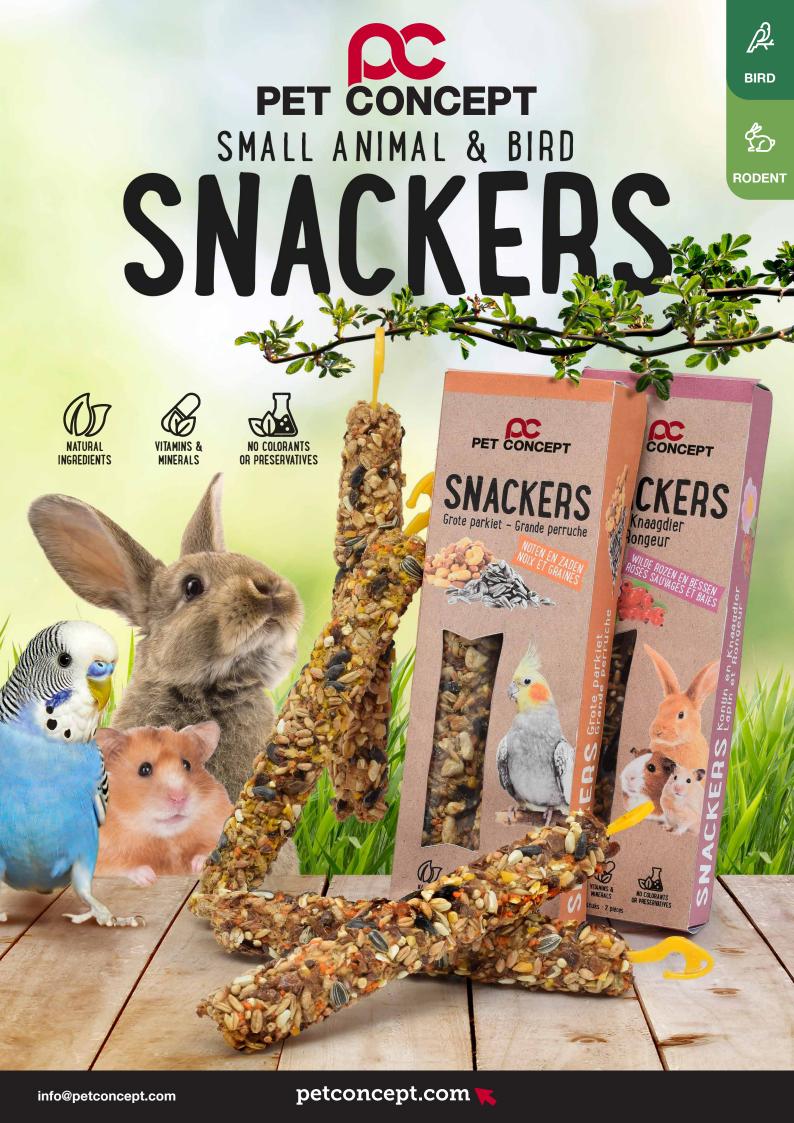

l lightweight cat litter is super absorbent and consists of natural, white mineral grains.

The cat litter absorbs moisture quickly, locks down smells and inhibits the development of bacteria.





**AVAILABLE IN 10 & 20 LITER** 



Super absorbent Antibacterial

deriat Ligitiweight









## SILICA

### CAT LITTER NEUTRAL OR SCENTED











### RECYCLED BIRD FEEDER

Made from recycled plastic and paper











#### METAL BIRDFEDERS







## 

BIRD HOUSES, FEEDERS INSECTHOTELS











**RODENT** 



**HORSE** 

#### EXTRUDED

#### **RODENT & HORSE SNACKS**

- With or without extra insect protein coating
- Tailer made compositions
- No animal protein
- Different sizes and shapes
- Long fibers Timothy Alfalfa





Timothy Hay Alfalafa Hay







## HAYROLLS

FOR SMALL ANIMALS









RODENT



## PETS PARK

WITH PROTECTIVE COVER







## RECYCLED

DRINKERS & FEEDERS FOR CHICKEN









# Daily Needs DESIGNED BY Chicken Coop

STUDIOSEGERS graphic interior productdesign

AND AWARDED BY



HENRY VAN DE VELDE AWARDS

OVAM ECODESIGN 2013 LABEL 2014 Daily Needs Modular Chicken Coop & Garden provides all the components you need to assemble housing for chickens and small pets, raised beds for vegetables, composting bin, and tool shed in a configuration of your choice. Developed with "social, ecological and economic relevance" in mind.









Daily Needs Modular Chicken Coop & Garden provides all the components you need to assemble housing for chickens and small pets, raised beds for vegetables, composting bin, and tool shed in a configuration of your choice. Develope