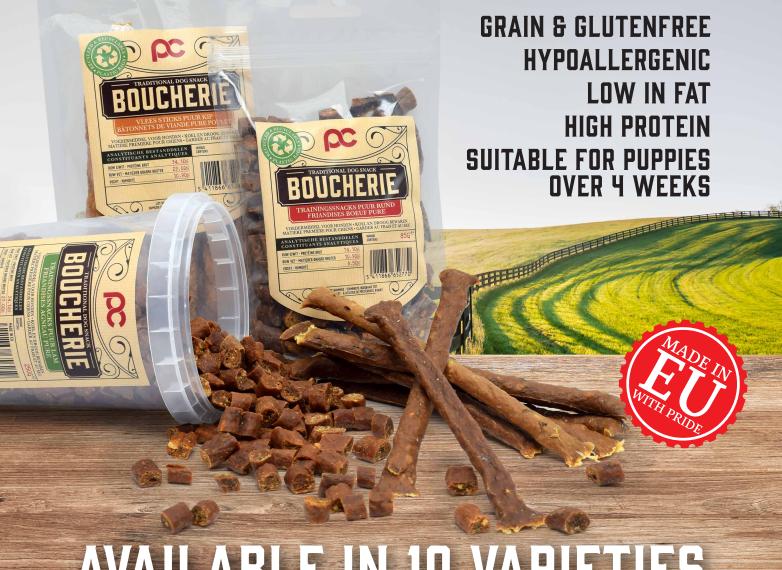

TRADITIONAL DOG SNACK

## 

100% MUSCLE MEAT SNACKS

### AVAILABLE IN 10 VARIETIES

TRADITIONAL DOG SNACK

## BOUCHERIE

MONO PROTEIN SNACKS

GRAIN & GLUTENFREE
HYPOALLERGENIC
LOW IN FAT
HIGH PROTEIN
SUITABLE FOR PUPPIES
OVER 4 WEEKS