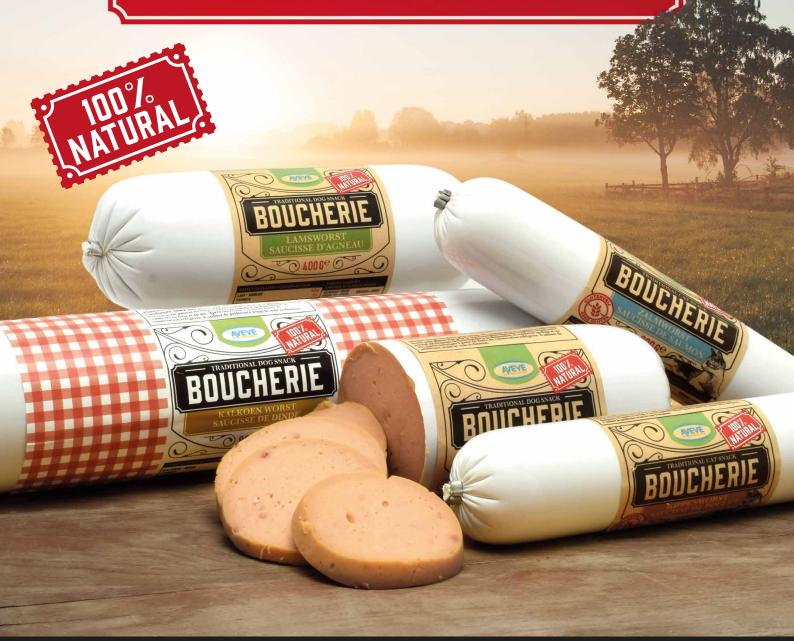

TRADITIONAL DOG SNACK

## 

100% MUSCLE MEAT SNACKS

### AVAILABLE IN 10 VARIETIES

TRADITIONAL DOG SNACK

## BOUCHERIE

MONO PROTEIN SNACKS

GRAIN & GLUTENFREE
HYPOALLERGENIC
LOW IN FAT
HIGH PROTEIN
SUITABLE FOR PUPPIES
OVER 4 WEEKS

## BOUCHERIE

**SAUSAGES** 

### IOO% NATURAL DOGSNACK

- Single protein -
- No Cat. 3 meat -
- Grain & Gluten free -
  - Made in Austria -