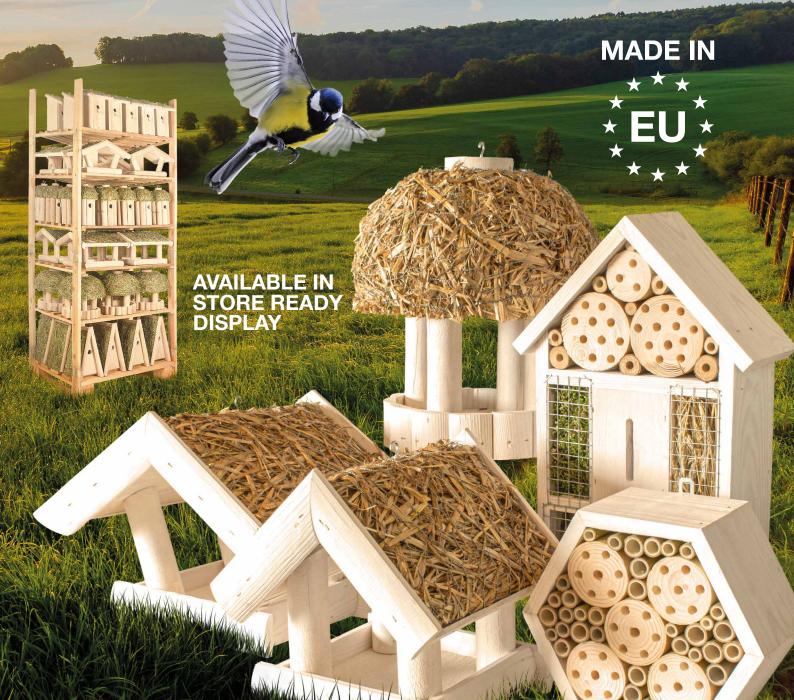

#### GARDEN FRESH

#### CAT LITTER

Garden Fresh is our new premium clumping cat litter with a fresh willow scent.

It is made in Europe and available in 7 & 15 liter.







#### NATURAL CLUMPING CATLITTER

MADE FROM WHEAT AND WOOD













# HYGIENE NATURAL LIGHTWEIGHT CAT LITTER

The hygiene natural lightweight cat litter is super absorbent and consists of natural, white mineral grains.

The cat litter absorbs moisture quickly, locks down smells and inhibits the development of bacteria.





**AVAILABLE IN 10 & 20 LITER** 



Super absorbent Antibacterial

deriat Ligitiweight









## SILICA

### CAT LITTER NEUTRAL OR SCENTED











### RECYCLED BIRD FEEDER

Made from recycled plastic and paper











#### METAL BIRDFEDERS







## 

BIRD HOUSES, FEEDERS INSECTHOTELS











**RODENT** 



**HORSE** 

#### EXTRUDED

#### **RODENT & HORSE SNACKS**

- With or without extra insect protein coating
- Tailer made compositions
- No animal protein
- Different sizes and shapes
- Long fibers Timothy Alfalfa





Timothy Hay Alfalafa Hay







## HAYROLLS

FOR SMALL ANIMALS









RODENT



## PETS PARK

WITH PROTECTIVE COVER







## RECYCLED

DRINKERS & FEEDERS FOR CHICKEN









# Daily Needs DESIGNED BY Chicken Coop

STUDIOSEGERS graphic interior productdesign

AND AWARDED BY



HENRY VAN DE VELDE AWARDS

OVAM ECODESIGN 2013 LABEL 2014 Daily Needs Modular Chicken Coop & Garden provides all the components you need to assemble housing for chickens and small pets, raised beds for vegetables, composting bin, and tool shed in a configuration of your choice