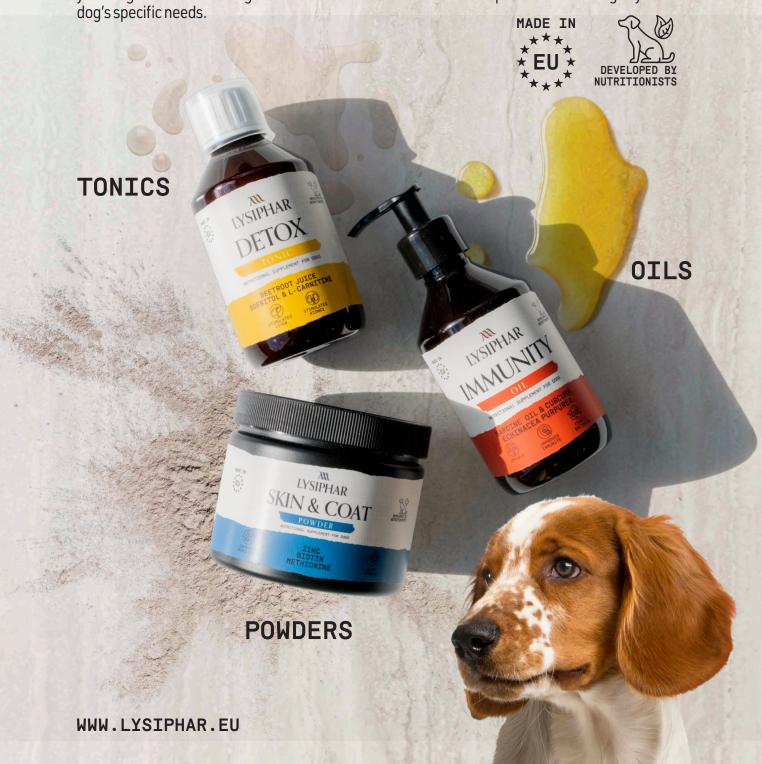

# NALYSIPHAR SUPPLEMENTS

FOR DOGS

The Lysiphar food supplements are enhanced with specific additives to bring benefits for your dog. Lysiphar focuses on 6 different functionalities: immunity, energy, detox, digestion, skin & coat and joints. We are introducing an entire product range of supplements to add to your dog's food or drinking water. You can mix and match all our products according to your dog's specific needs.

#### OILS

Premium sardine oils, sourced in Europe, to add to your dog's daily food portion, or even to give in its pure form. Hypoallergenic product, and rich in Omega 3 and Omega 6.

#### **TONICS**

Premium tonics, sourced in Europe, to add to your dog's daily food portion, or drinking water. Hypoallergenic products with liver taste

#### **POWDER**

Premium powder mixes, sourced and produced in Europe, to add to your dog's daily food portion. Due to having the highest concentrations, our powders have the strongest effect from our range of products. Hypoallergenic products with vanilla scent and liver taste