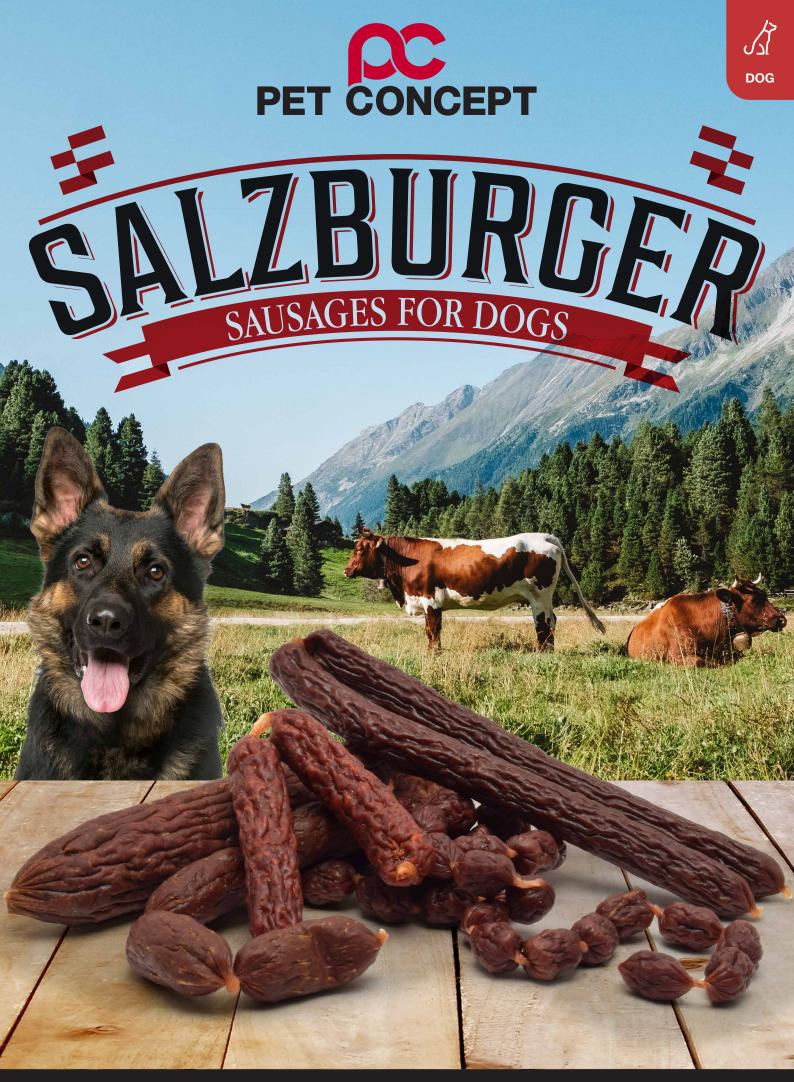

### IOO% NATURAL DOGSNACK

- Single protein -
- No Cat. 3 meat -
- Grain & Gluten free -
  - Made in Austria -

### BITISICS WITH PIZZLE MEAT

SINGLE PROTEIN SOURCE

GRAIN MADE IN FREE EU

Our Beef Sticks are made from pure fresh cuts of premium European beef head skin and beef pizzle meat and combine both of these tasty cuts of beef and form them into a single chew stick.