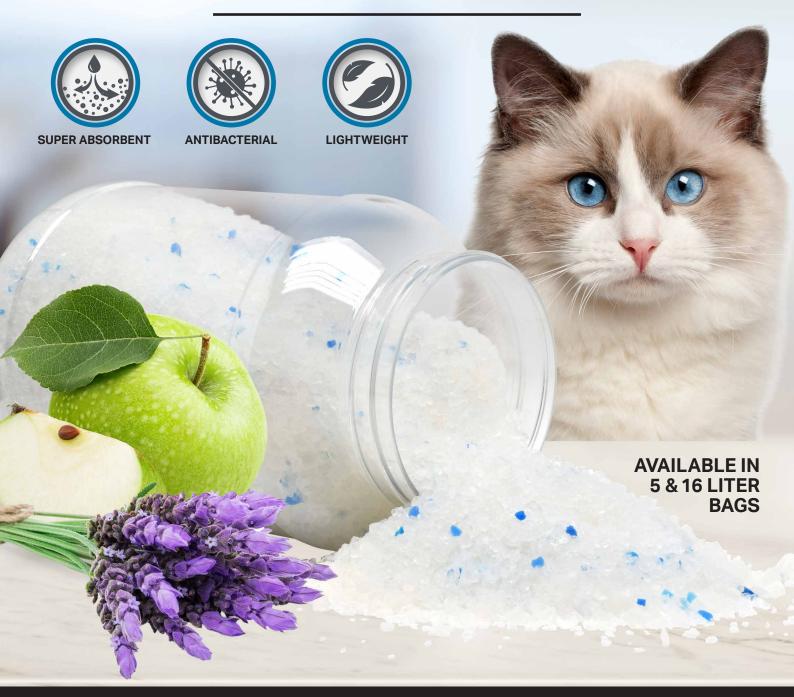

### RECYCLED BIRD FEEDER

Made from recycled plastic and paper

#### METAL BIRDFEDERS

## 

BIRD HOUSES, FEEDERS INSECTHOTELS

**RODENT** 

**HORSE** 