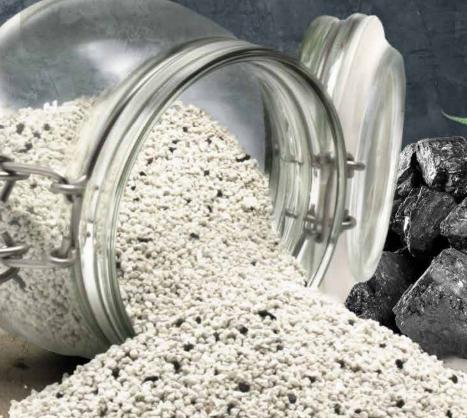

## CAT LITTER

The Pet Concept Active Carbon & Aloe Vera is a white, clumping cat litter. Carbon is an extremely powerful odor neutralizer that in contact with liquid will be naturally activated. Our litter has very high rate of absorbency, making the litter extremely efficient and clumping at the same time. At the very moment of contact with the liquid, the smell of aloe vera will be released.

Available in 5 & 12L Bag 6L Box