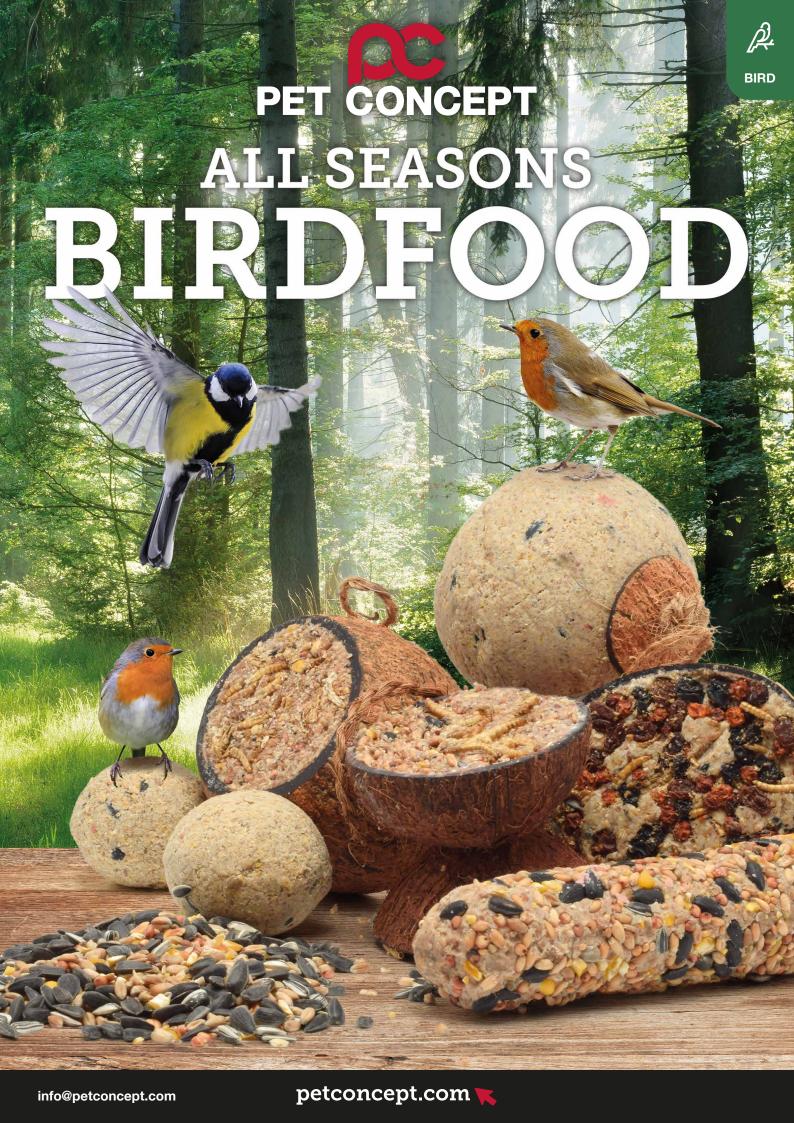

the liquid, the smell of aloe vera will be released.













Available in 5 & 12L Bag 6L Box





#### Cat Litter BABY POWDER







#### CLUMPING

#### GARDEN FRESH

#### CAT LITTER

Garden Fresh is our new premium clumping cat litter with a fresh willow scent.

It is made in Europe and available in 7 & 15 liter.







#### NATURAL CLUMPING CATLITTER

MADE FROM WHEAT AND WOOD













# HYGIENE NATURAL LIGHTWEIGHT CAT LITTER

The hygiene natural lightweight cat litter is super absorbent and consists of natural, white mineral grains.

The cat litter absorbs moisture quickly, locks down smells and inhibits the development of bacteria.





**AVAILABLE IN 10 & 20 LITER** 



Super absorbent Antibacterial

deriat Ligitiweight









## SILICA

### CAT LITTER NEUTRAL OR SCENTED











### RECYCLED BIRD FEEDER

Made from recycled plastic and paper











#### METAL BIRDFEDERS







## 

BIRD HOUSES, FEEDERS INSECTHOTELS











**RODENT** 



**HORSE** 

#### EXTRUDED

#### **RODENT & HORSE SNACKS**

- With or without extra insect protein coating
- Tailer made compositions
- No animal protein
- Different sizes and shapes
- Long fibers Timothy Alfalfa





Timothy Hay Alfalafa Hay







## HAYROLLS

FOR SMALL ANIMALS









RODENT



## PETS PARK

WITH PROTECTIVE COVER







## RECYCLED

DRINKERS & FEEDERS FOR CHICKEN









# Daily Needs DESIGNED BY Chicken Coop

STUDIOSEGERS graphic interior productdesign

AND AWARDED BY



HENRY VAN DE VELDE AWARDS

OVAM ECODESIGN 2013 LABEL 2014 Daily Needs Modular Chicken Coop & Garden provides all the component