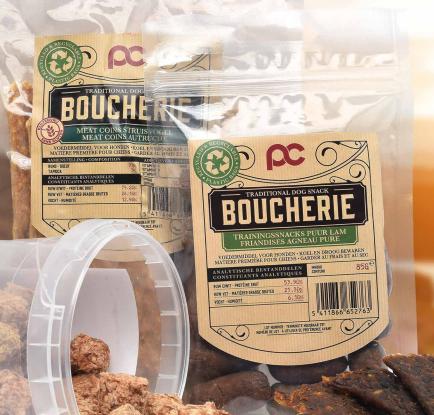

TRADITIONAL DOG SNACK

## 

100% MUSCLE MEAT SNACKS

### AVAILABLE IN 10 VARIETIES

TRADITIONAL DOG SNACK

## BOUCHERIE

MONO PROTEIN SNACKS

GRAIN & GLUTENFREE
HYPOALLERGENIC
LOW IN FAT
HIGH PROTEIN
SUITABLE FOR PUPPIES
OVER 4 WEEKS