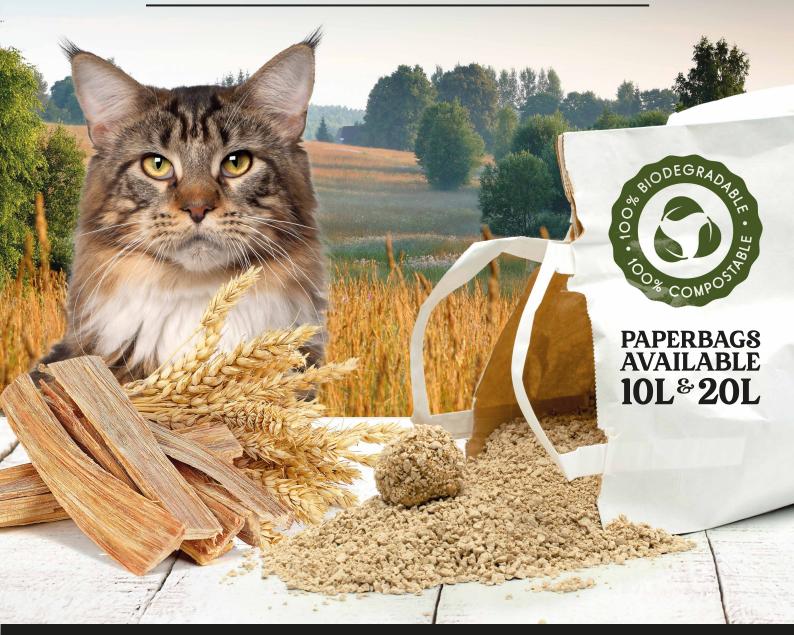

#### NATURAL CLUMPING CATLITTER

MADE FROM WHEAT AND WOOD

# HYGIENE NATURAL LIGHTWEIGHT CAT LITTER

The hygiene natural lightweight cat litter is super absorbent and consists of natural, white mineral grains.

The cat litter absorbs moisture quickly, locks down smells and inhibits the development of bacteria.

**AVAILABLE IN 10 & 20 LITER** 

Super absorbent Antibacterial

deriat Ligitiweight