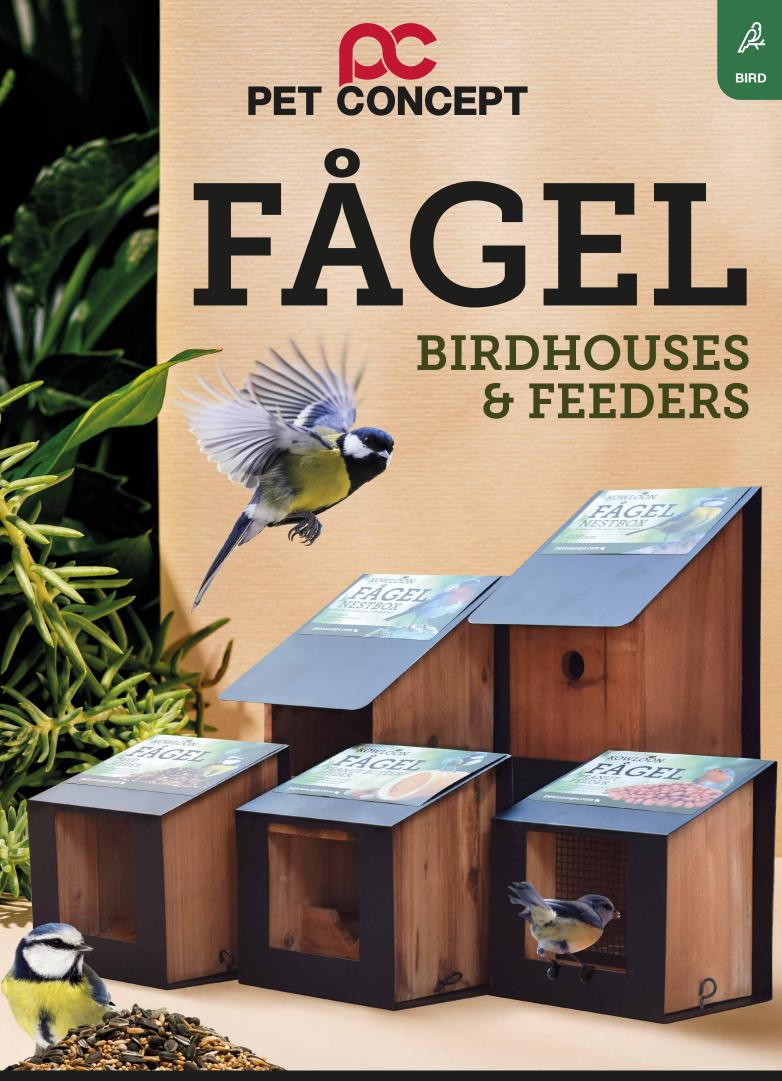

e in 5 & 12L Bag 6L Box





#### Cat Litter BABY POWDER







#### CLUMPING

#### GARDEN FRESH

#### CAT LITTER

Garden Fresh is our new premium clumping cat litter with a fresh willow scent.

It is made in Europe and available in 7 & 15 liter.







#### NATURAL CLUMPING CATLITTER

MADE FROM WHEAT AND WOOD













# HYGIENE NATURAL LIGHTWEIGHT CAT LITTER

The hygiene natural lightweight cat litter is super absorbent and consists of natural, white mineral grains.

The cat litter absorbs moisture quickly, locks down smells and inhibits the development of bacteria.





**AVAILABLE IN 10 & 20 LITER** 



Super absorbent Antibacterial

deriat Ligitiweight









## SILICA

### CAT LITTER NEUTRAL OR SCENTED











### RECYCLED BIRD FEEDER

Made from recycled plastic and paper











#### METAL BIRDFEDERS







## 

BIRD HOUSES, FEEDERS INSECTHOTELS











**RODENT** 



**HORSE** 

#### EXTRUDED

#### **RODENT & HORSE SNACKS**

- With or without extra insect protein coating
- Tailer made compositions
- No animal protein
- Different sizes and shapes
- Long fibers Timothy Alfalfa





Timothy Hay Alfalafa Hay







## HAYROLLS

FOR SMALL ANIMALS









RODENT



## PETS PARK

WITH PROTECTIVE COVER







## RECYCLED

DRINKERS & FEEDERS FOR CHICKEN









# Daily Needs DESIGNED BY Chicken Coop

STUDIOSEGERS graphic interior productdesign

AND AWARDED BY



HENRY VAN DE VELDE AWARDS

OVAM ECODESIGN 2013 LABEL 2014 Daily Needs Modular Chicken Coop & Garden provides all the components you need to assemble housing for chickens and small pets, raised beds fo