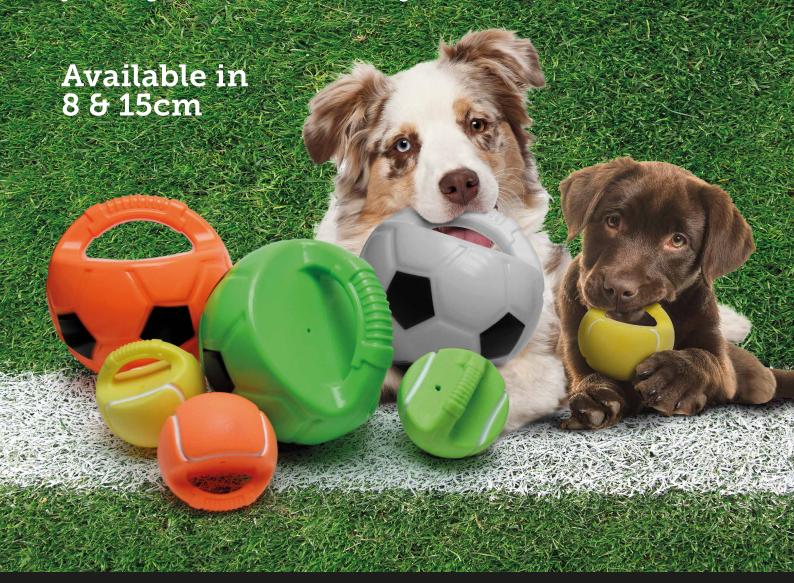

# Squeaky, throw & fetch toys

Our sports balls are exclusive Pet Concept products in Europe. Made out of durable TPR & Foam TPR. With a handle that makes playing even more fun. The ball has a squeaker and because of its shape it makes unpredictable bounces. Perfect for a game of fetch, bounce, kick and interactive playtime, your dog will be the star of the game.