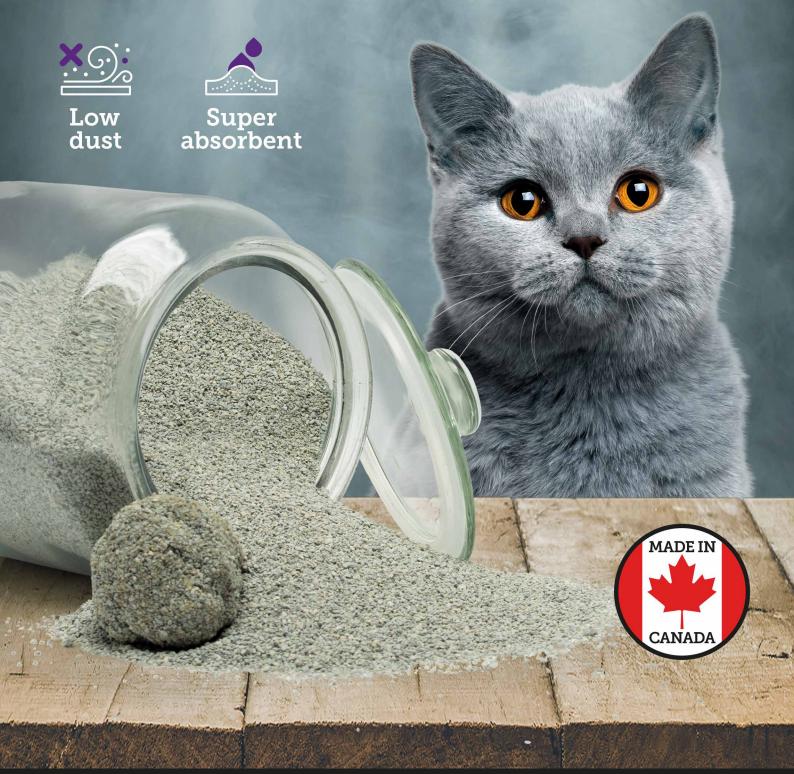

# HYGIENE NATURAL LIGHTWEIGHT CAT LITTER

The hygiene natural lightweight cat litter is super absorbent and consists of natural, white mineral grains.

The cat litter absorbs moisture quickly, locks down smells and inhibits the development of bacteria.

**AVAILABLE IN 10 & 20 LITER** 

Super absorbent Antibacterial

deriat Ligitiweight