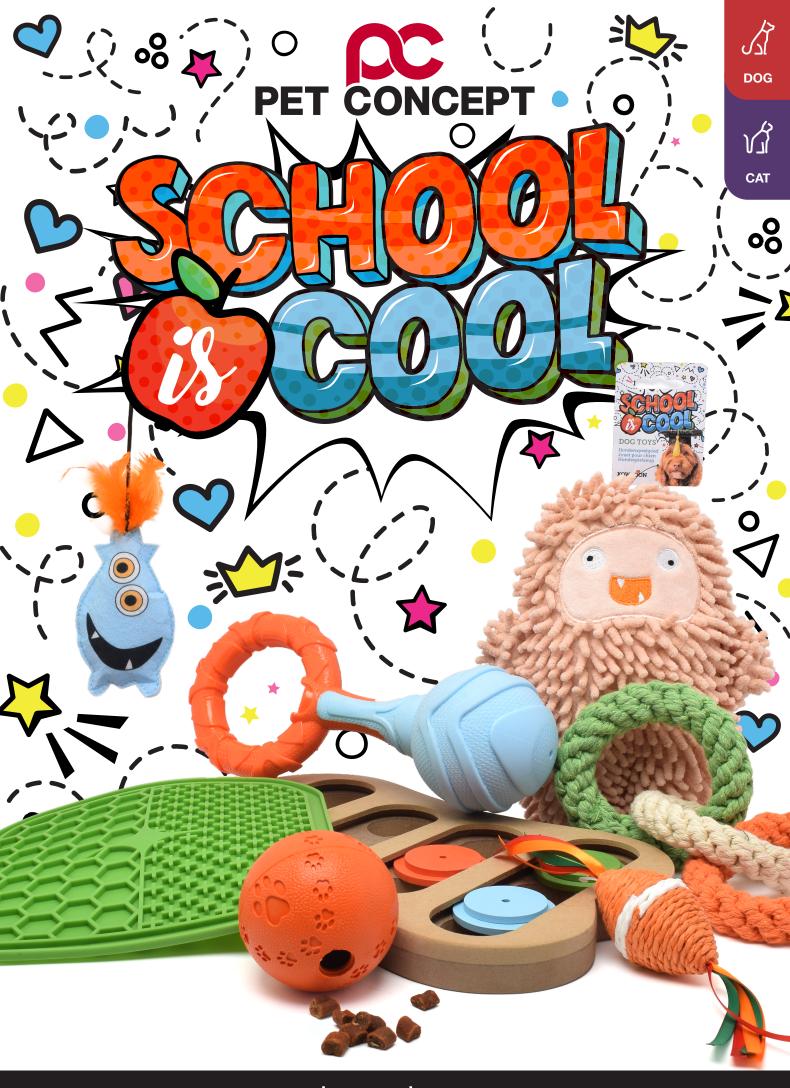

# MIGITY BONE

SUPER STRONG NYLON DOG TOY

DOG

Little

Heroes

# NTUROUS TOYS

√ √ CAT

# TOYS FOR CATS & DOGS

### PET CONCEPT

# Squeaky, throw & fetch toys

Our sports balls are exclusive Pet Concept products in Europe. Made out of durable TPR & Foam TPR. With a handle that makes playing even more fun. The ball has a squeaker and because of its shape it makes unpredictable bounces. Perfect for a game of fetch, bounce, kick and interactive playtime, your dog will be the star of the game.