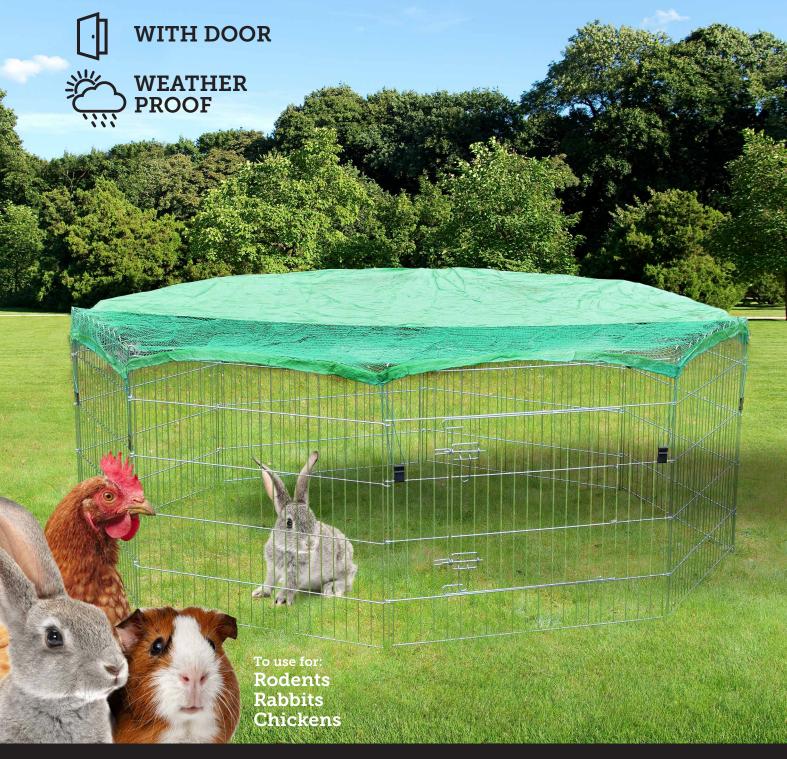

sts of natural, white mineral grains.

The cat litter absorbs moisture quickly, locks down smells and inhibits the development of bacteria.





**AVAILABLE IN 10 & 20 LITER** 



Super absorbent Antibacterial

deriat Ligitiweight









## SILICA

### CAT LITTER NEUTRAL OR SCENTED











### RECYCLED BIRD FEEDER

Made from recycled plastic and paper











#### METAL BIRDFEDERS







## 

BIRD HOUSES, FEEDERS INSECTHOTELS











**RODENT** 



**HORSE** 

#### EXTRUDED

#### **RODENT & HORSE SNACKS**

- With or without extra insect protein coating
- Tailer made compositions
- No animal protein
- Different sizes and shapes
- Long fibers Timothy Alfalfa





Timothy Hay Alfalafa Hay







## HAYROLLS

FOR SMALL ANIMALS









RODENT



## PETS PARK

WITH PROTECTIVE COVER







## RECYCLED

DRINKERS & FEEDERS FOR CHICKEN









# Daily Needs DESIGNED BY Chicken Coop

STUDIOSEGERS graphic interior productdesign

AND AWARDED BY



HENRY VAN DE VELDE AWARDS

OVAM ECODESIGN 2013 LABEL 2014 Daily Needs Modular Chicken Coop & Garden provides all the components you need to assemble housing for chickens and small pets, raised beds for vegetables, composting bin, and tool shed in a configuration of your choice. Developed with "social, ecological and economic relevance" in mind.









Daily Needs Modular Chicken Coop & Garden provides all the components you need to assemble housing for chickens and small pets, raised beds for vegetables, composting bin, and tool shed in a configuration of your choice. Developed with "social, ecological and economic relevance" in