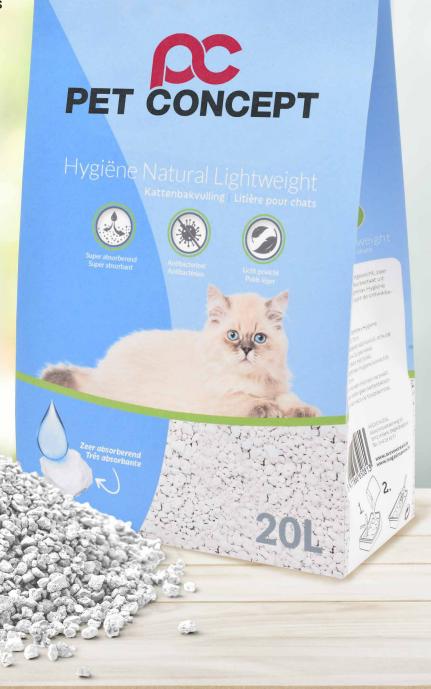

# HYGIENE NATURAL LIGHTWEIGHT CAT LITTER

The hygiene natural lightweight cat litter is super absorbent and consists of natural, white mineral grains.

The cat litter absorbs moisture quickly, locks down smells and inhibits the development of bacteria.

**AVAILABLE IN 10 & 20 LITER** 

Super absorbent Antibacterial

deriat Ligitiweight