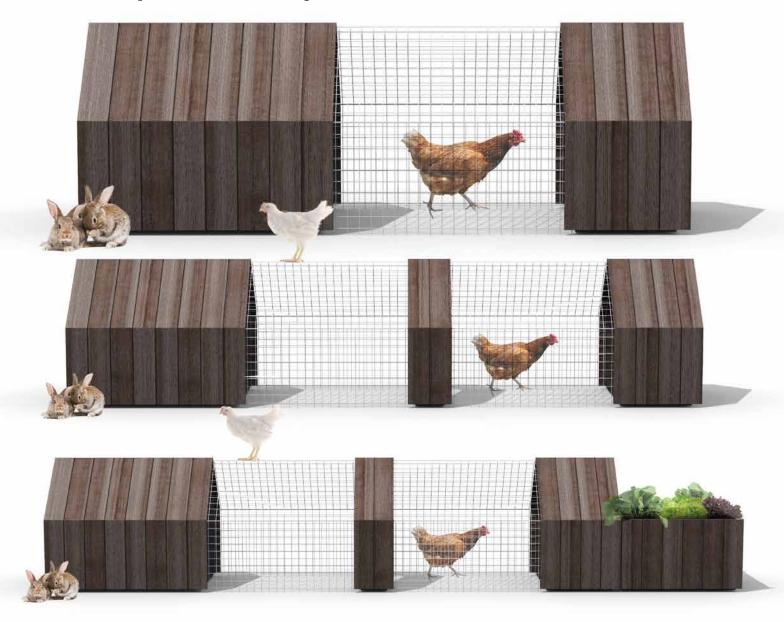

# Daily Needs DESIGNED BY Chicken Coop

STUDIOSEGERS graphic interior productdesign

AND AWARDED BY

HENRY VAN DE VELDE AWARDS

OVAM ECODESIGN 2013 LABEL 2014 Daily Needs Modular Chicken Coop & Garden provides all the components you need to assemble housing for chickens and small pets, raised beds for vegetables, composting bin, and tool shed in a configuration of your choice. Developed with "social, ecological and economic relevance" in mind.

Daily Needs Modular Chicken Coop & Garden provides all the components you need to assemble housing for chickens and small pets, raised beds for vegetables, composting bin, and tool shed in a configuration of your choice. Developed with "social, ecological and economic relevance" in mind.

CHICKEN COOP MODEL 01

CHICKEN COOP MODEL 02