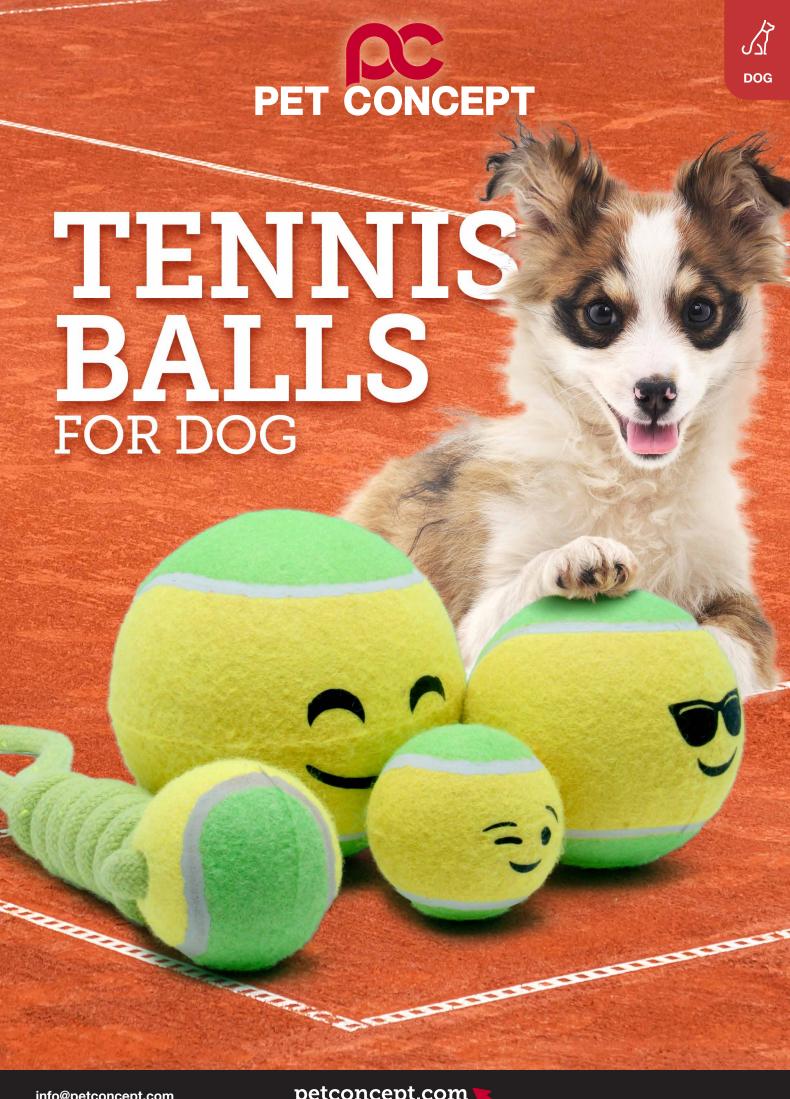

# Squeaky, throw & fetch toys

Our sports balls are exclusive Pet Concept products in Europe. Made out of durable TPR & Foam TPR. With a handle that makes playing even more fun. The ball has a squeaker and because of its shape it makes unpredictable bounces. Perfect for a game of fetch, bounce, kick and interactive playtime, your dog will be the star of the game.