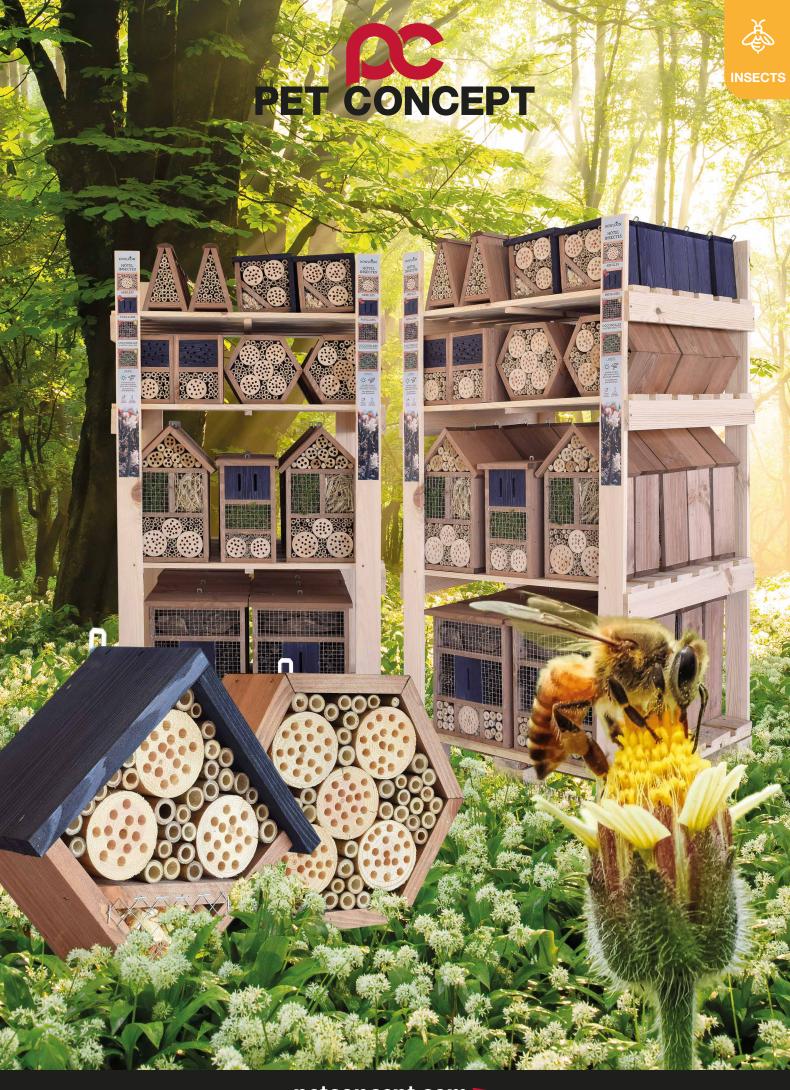

## GARDEN FRESH

#### CAT LITTER

Garden Fresh is our new premium clumping cat litter with a fresh willow scent.

It is made in Europe and available in 7 & 15 liter.







#### NATURAL CLUMPING CATLITTER

MADE FROM WHEAT AND WOOD













# HYGIENE NATURAL LIGHTWEIGHT CAT LITTER

The hygiene natural lightweight cat litter is super absorbent and consists of natural, white mineral grains.

The cat litter absorbs moisture quickly, locks down smells and inhibits the development of bacteria.





**AVAILABLE IN 10 & 20 LITER** 



Super absorbent Antibacterial

deriat Ligitiweight









## SILICA

### CAT LITTER NEUTRAL OR SCENTED











### RECYCLED BIRD FEEDER

Made from recycled plastic and paper











#### METAL BIRDFEDERS







## 

BIRD HOUSES, FEEDERS INSECTHOTELS











**RODENT** 



**HORSE** 

#### EXTRUDED

#### **RODENT & HORSE SNACKS**

- With or without extra insect protein coating
- Tailer made compositions
- No animal protein
- Different sizes and shapes
- Long fibers Timothy Alfalfa





Timothy Hay Alfalafa Hay







## HAYROLLS

FOR SMALL ANIMALS









RODENT



## PETS PARK

WITH PROTECTIVE COVER







## RECYCLED

DRINKERS & FEEDERS FOR CHICKEN









# Daily Needs DESIGNED BY Chicken Coop

STUDIOSEGERS graphic interior productdesign

AND AWARDED BY



HENRY VAN DE VELDE AWARDS

OVAM ECODESIGN 2013 LABEL 2014 Daily Needs Modular Chicken Coop & Garden provides all the components you need to assemble housing for chickens and small pets, raised beds for vegetables, composting bin, and tool shed in a configuration of your choice. De