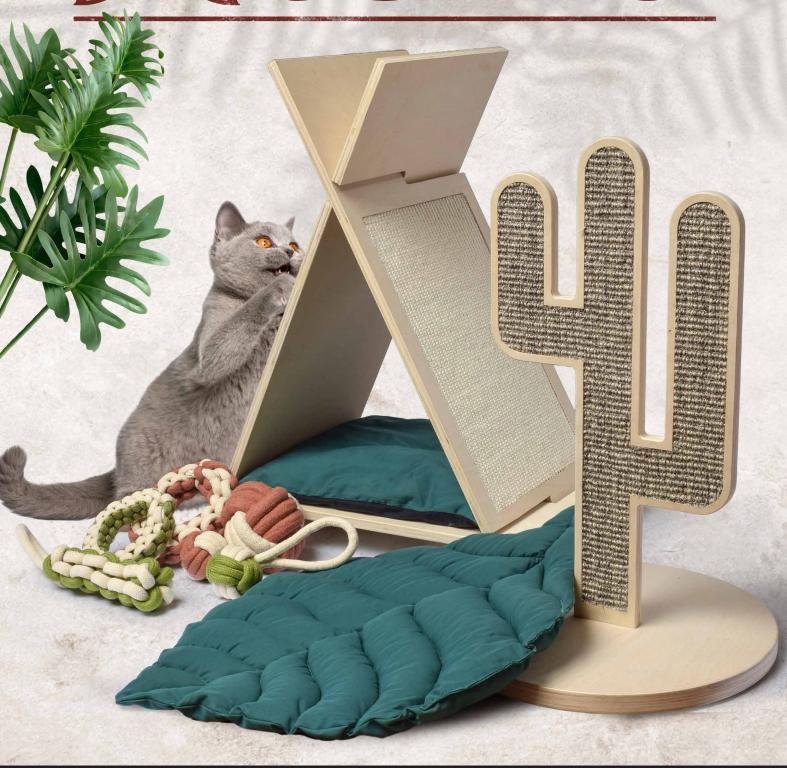

and is equipped with different reflectors so that you can move safely through traffic. Your dog can use the front entrance or the hatch and can be attached to the safety ring. The windows on the four sides are made of insect nets for good ventilation and a perfect view. The top can be opened for a comfortable sitting position and in case of rain the front can be closed with the rain cover. The Kowloon folding bike trailer is easy to store and (dis)assemble due to the guick-release wheels.





This pool is portable and easy to fill and empty. Made of extra tough PVC for lasting use. Anti-slippery bottom for dog safety. No inflation needed. Pool folds down completely for easy storage.





Available in

Ø 80cm

Ø 120cm Ø 160cm







### REFRESHMENT FOR ALL PETS













DOG

# RICARO









## CAT LITTER

The Pet Concept Active Carbon & Aloe Vera is a white, clumping cat litter. Carbon is an extremely powerful odor neutralizer that in contact with liquid will be naturally activated. Our litter has very high rate of absorbency, making the litter extremely efficient and clumping at the same time. At the very moment of contact with the liquid, the smell of aloe vera will be released.













Available in 5 & 12L Bag 6L Box





#### Cat Litter BABY POWDER







#### CLUMPING

#### GARDEN FRESH

#### CAT LITTER

Garden Fresh is our new premium clumping cat litter with a fresh willow scent.

It is made in Europe and available in 7 & 15 liter.







#### NATURAL CLUMPING CATLITTER

MADE FROM WHEAT AND WOOD













# HYGIENE NATURAL LIGHTWEIGHT CAT LITTER

The hy