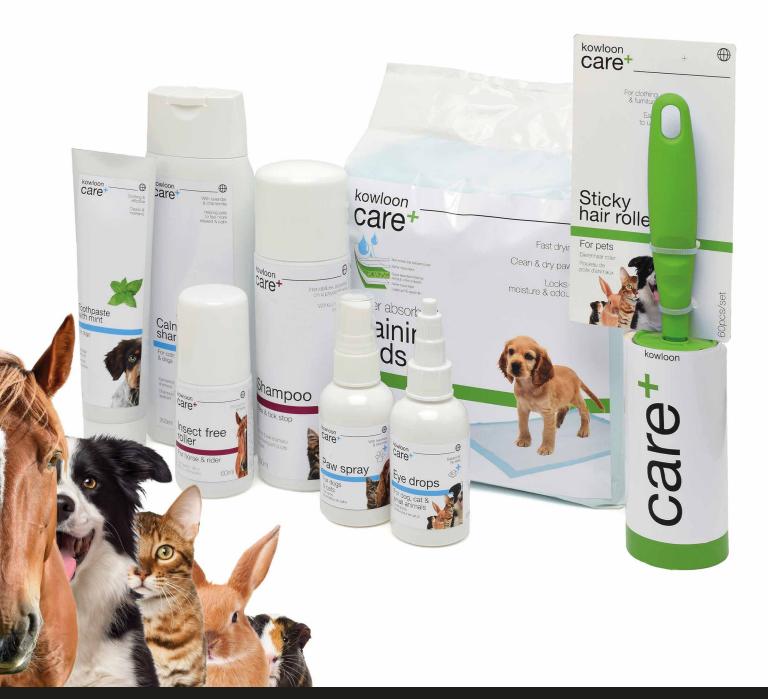

### kowloon Care+

Protect, train & care for your pets

### Poopbags 8 Holders

SUPER ABSORBENT

Training Pads
REGULAR & BABYPOWDER

Pads

Fast drying

Clean & dry paws

Locks-in moisture & odour

Non-woven tear resistant cover

Barrier tissue layer

Super Absorbent Polymer and pulp locks-in liquids

Barrier tissue layer

Leakproof PE plastic film