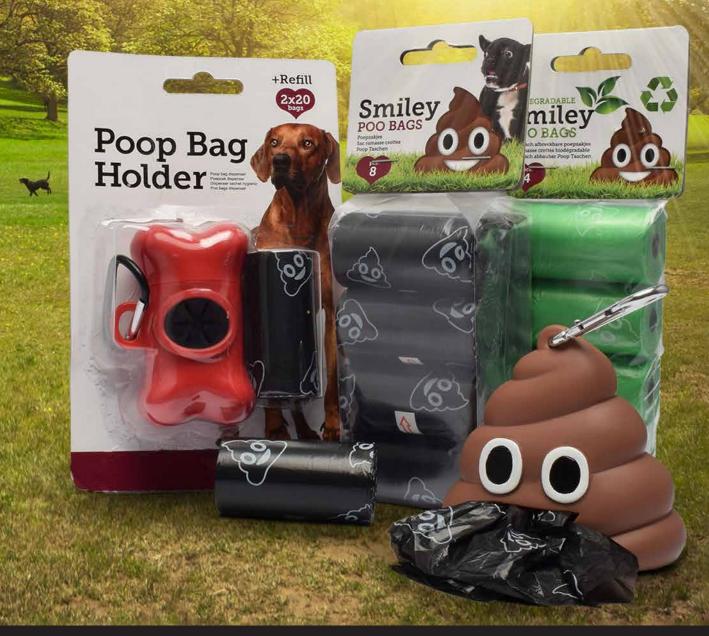

### Poopbags 8 Holders

SUPER ABSORBENT

Training Pads
REGULAR & BABYPOWDER

Pads

Fast drying

Clean & dry paws

Locks-in moisture & odour

Non-woven tear resistant cover